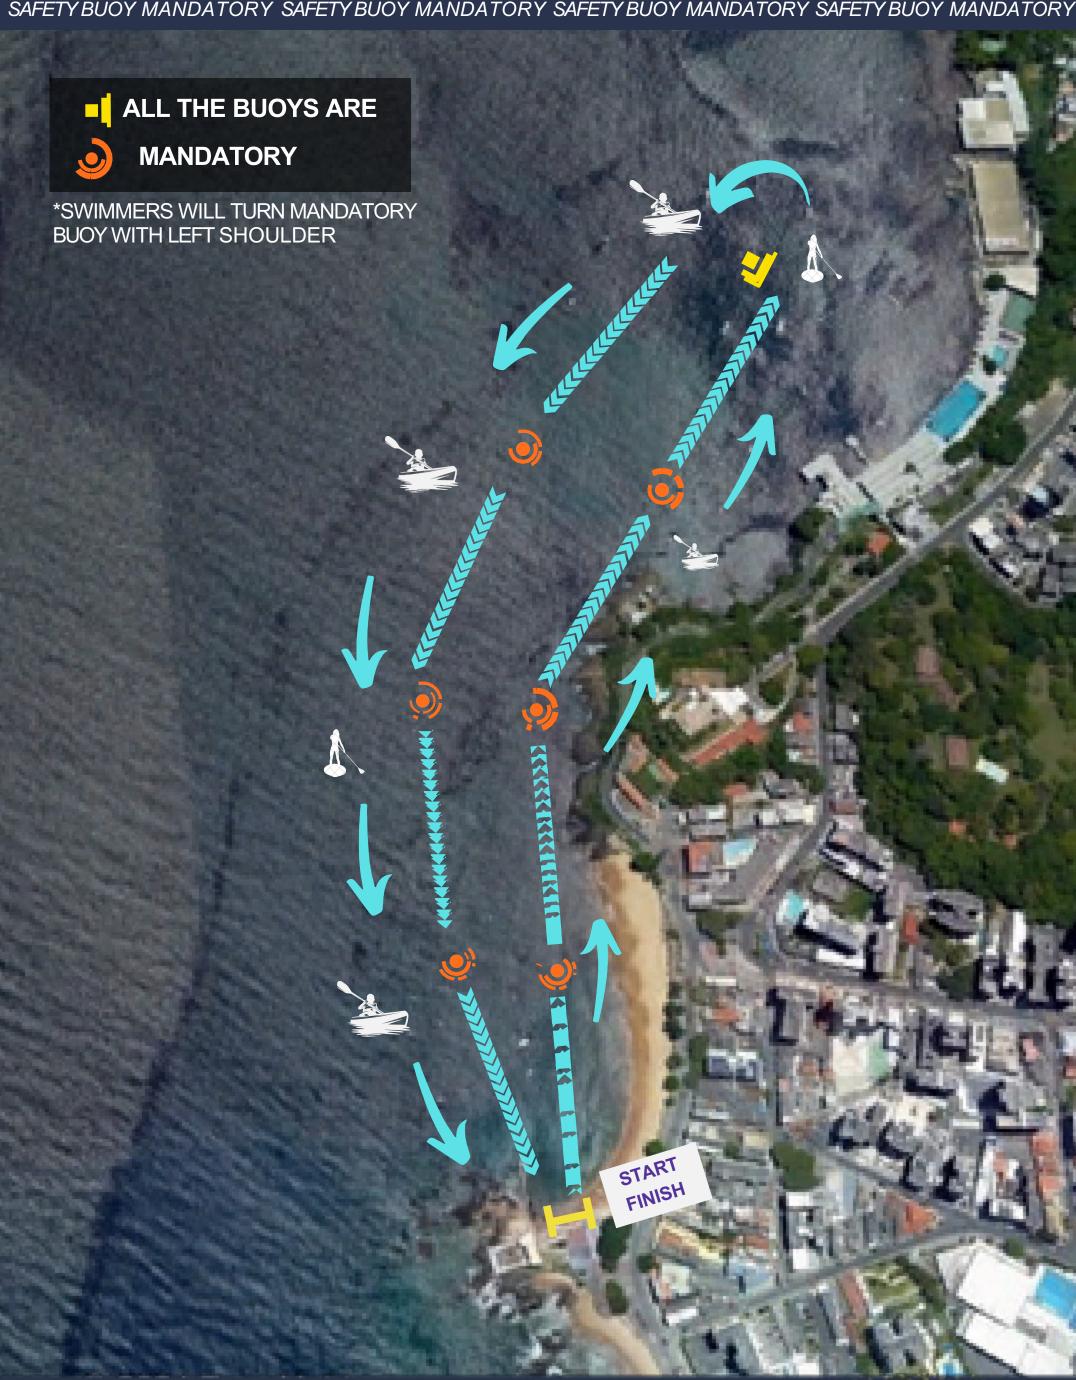

### START OF THE RACES

LOCAL: PORTO DA BARRA BEACH

START TIME:

SPRINT 7:00AM

**OCEANKIDS 8:45AM** 

**OCEANTEAMS 9:30AM** 

### 3X5000M

**○ START TIME: 9:30AM** 

LOCAL: PORTO DA BARRA BEACH

**CUT OFF TIME: NO** 

**BUOY MANDATORY** 

### **OCEANMAN 10KM**

- **O START TIME: 7 AM**
- **Q** LOCAL: PORTO DA BARRA BEACH
- **CUT OFF TIME: 3KM (1H30MIN) | 6 KM (3H)**
- SAFETY BUOY MANDATORY
- FEEDING POINT: 2,5KM 5KM 7,5KM

### **HALF OCEANMAN** 5KM

- (START TIME: 7:30 AM
- LOCAL: PORTO DA BARRA BEACH
- TIME CUT OFF: 3KM (1H30MIN)
- \$\$\ \$AFETY BUOY MANDATORY