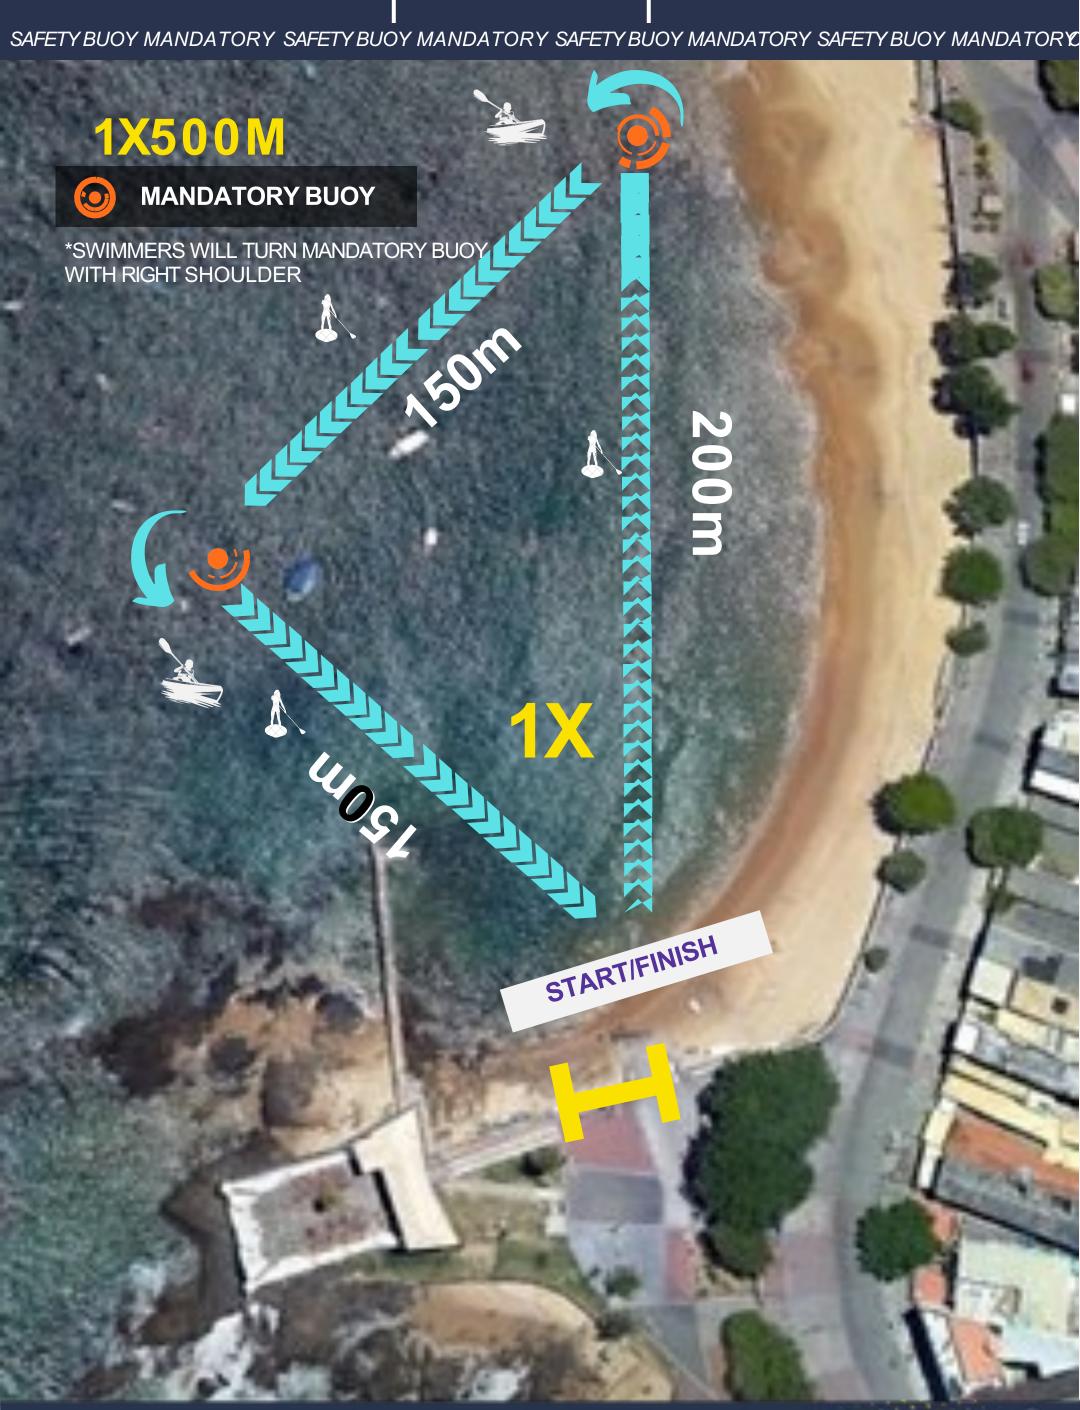

### 2KM

**O START TIME: 7 AM** 

• LOCAL: PORTO DA BARRA BEACH

**CUT OFF TIME: NO** 

**BUOY MANDATORY** 

### 500M

**START TIME: 8:45AM** 

• LOCAL: PORTO DA BARRA BEACH

**CUT OFF TIME: NO** 

**BUOY MANDATORY** 