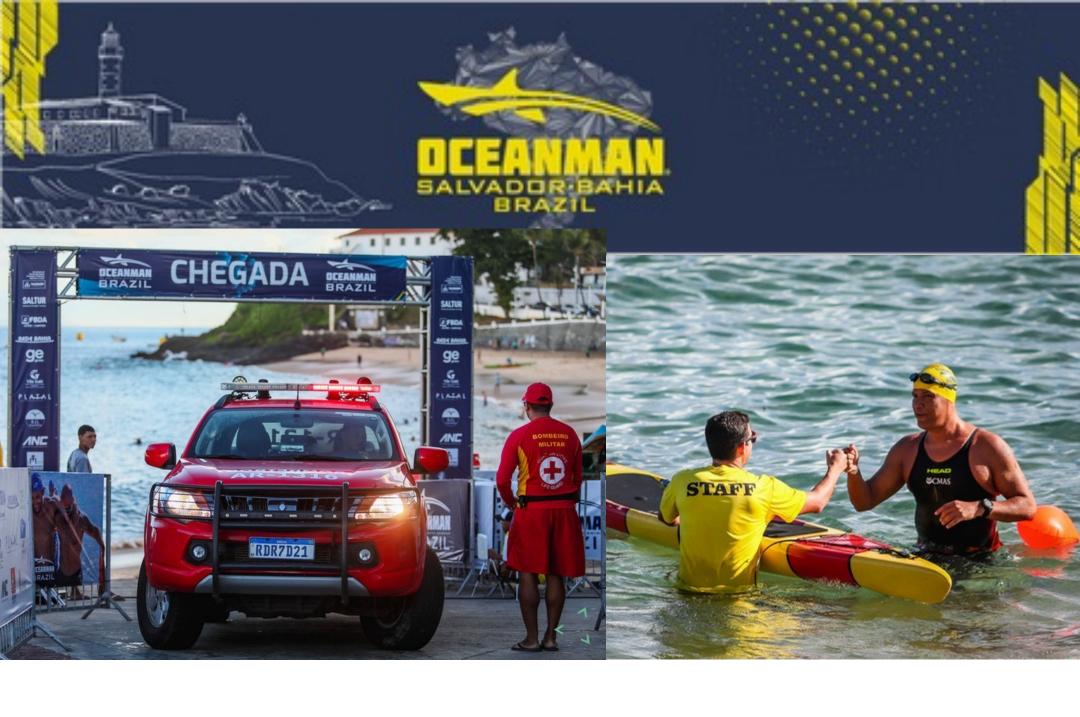

### **PARTNERS:**

15 LIFE GUARDS | 06 BOATS | 02 JETSKY | 5 SUPS | 3 FIRST AID 02 DOCTORS | 02 AMBULANCES | 01 MEDICAL BOAT | 03 FLEX BOATS 10 REFERENCES BUOY | 3 FEEDING POINTS

# SAFETY

THROUGHOUT THE RACE

TAG US IN SOCIAL MEDIA:

© @OCEANMAN\_BRAZIL