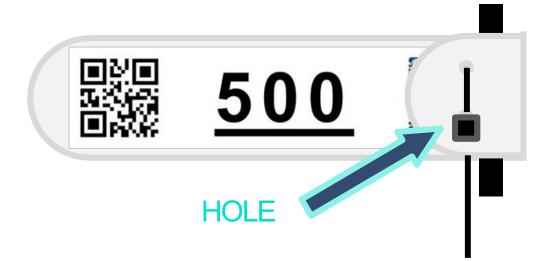

# TIMING CHIP INSTRUCCIONS

Pass the goggle strap under the fold of the timing chip

Fold the tip of the chip cover the strap of the goggle.

Pass the clamp through the holes and lock to close

During use of the goggles put the chip for the top of your head

\*The timing chip must be returned at the end of each race

\*\* For OCEANTEAMS RACE there will be 1 timing chip for team, which will be used by the swimmer who close the race.

\*\*\*ATHLETES WHO PARTICIPATE IN 2 RACES WILL RECEIVE 1 CHIP FOR EACH RACE, PLEASE BE CAREFUL NOT TO EXCHANGE THEM