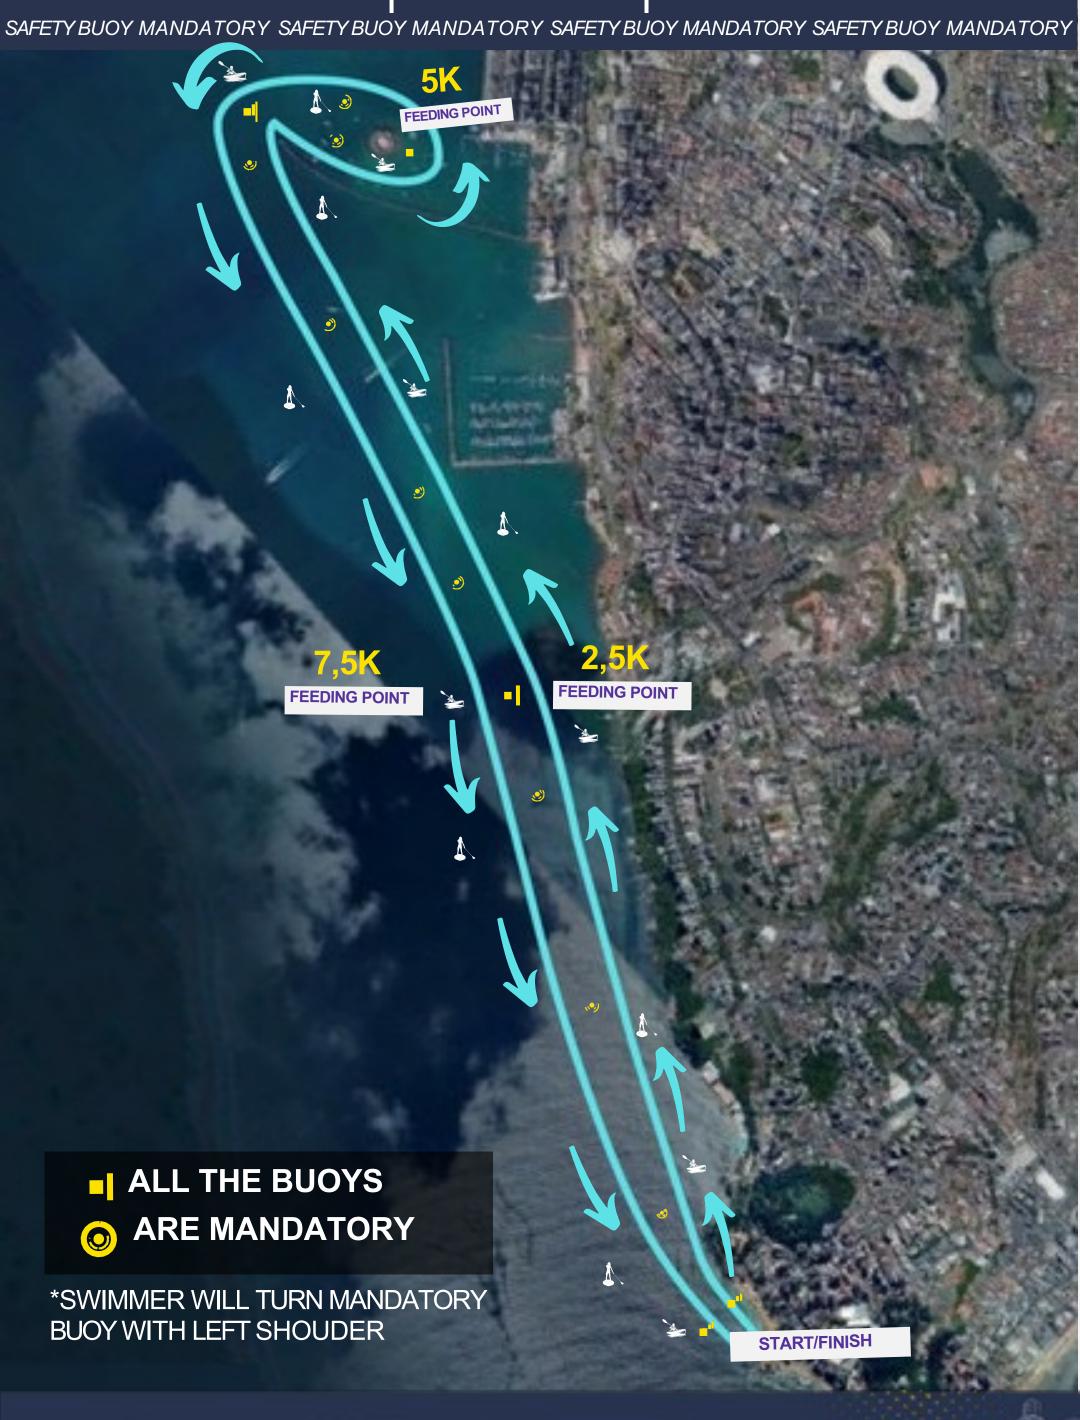

### **OCEANMAN 10KM**

- **O START TIME: 7 AM**
- **Q** LOCAL: PORTO DA BARRA BEACH
- **CUT OFF TIME: 3KM (1H30MIN) | 6 KM (3H)**
- SAFETY BUOY MANDATORY
- FEEDING POINT: 2,5KM 5KM 7,5KM

### **HALF OCEANMAN** 5KM

- (START TIME: 7:30 AM
- LOCAL: PORTO DA BARRA BEACH
- TIME CUT OFF: 3KM (1H30MIN)
- \$\$\ \$AFETY BUOY MANDATORY

### FEEDING POINT

WATER FOR ALL ATHLETES AT 5KM & 10KM, ISOTONIC, FRUITS AND FROZEN AÇAÍ AT THE GROUND.