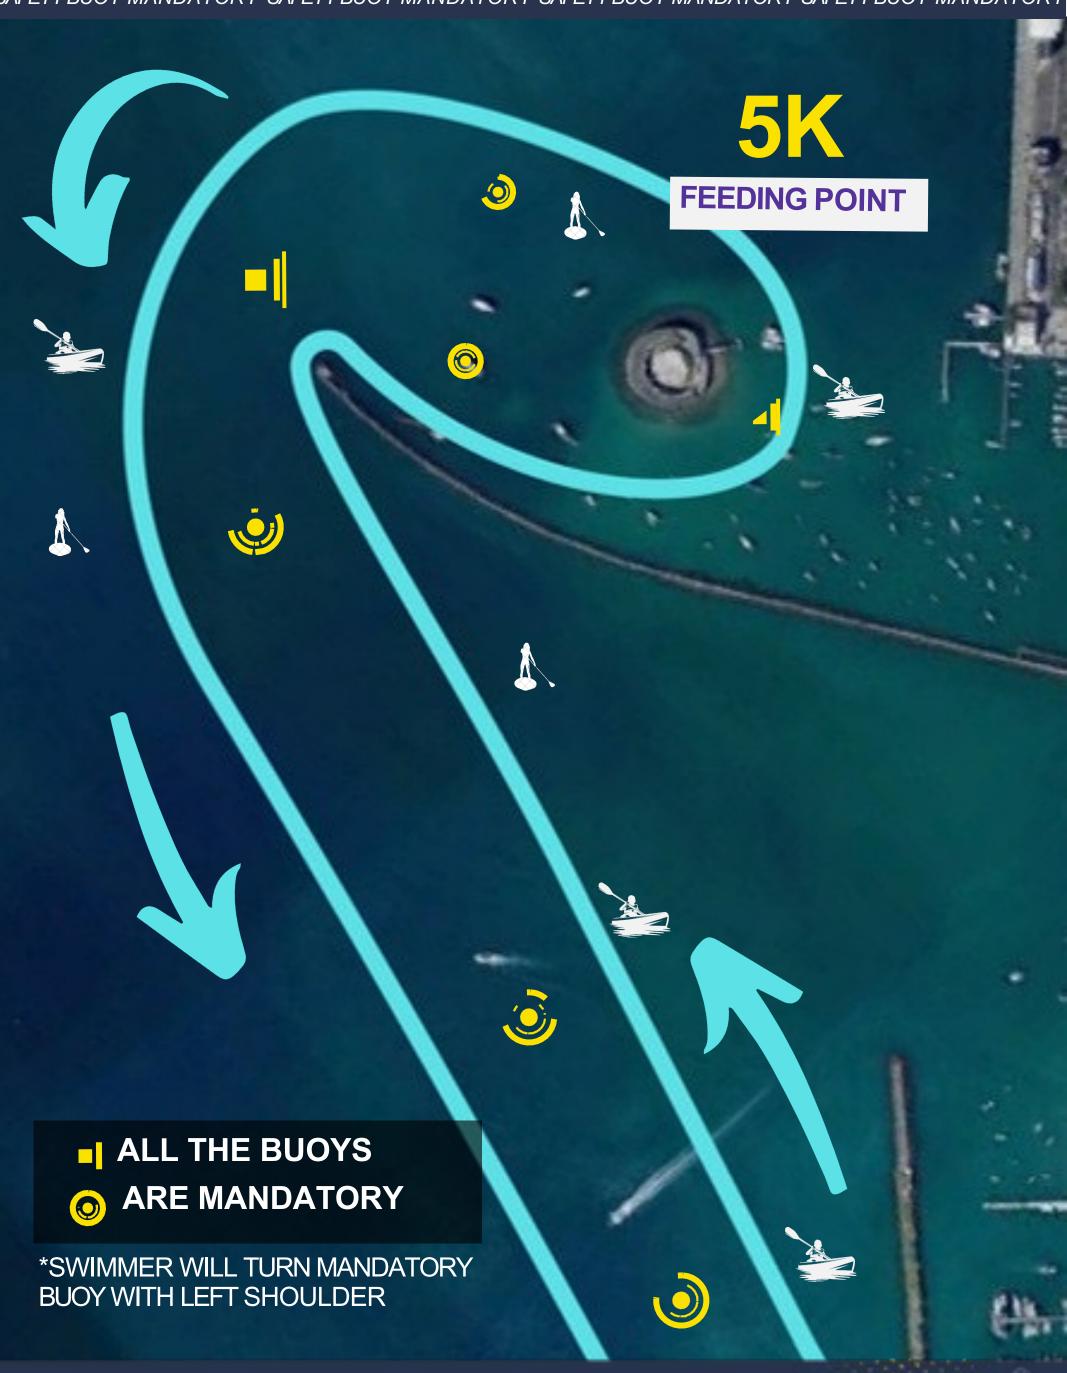

### **OCEANMAN 10KM**

- **O START TIME: 7 AM**
- **Q** LOCAL: PORTO DA BARRA BEACH
- **CUT OFF TIME: 3KM (1H30MIN) | 6 KM (3H)**
- SAFETY BUOY MANDATORY
- FEEDING POINT: 2,5KM 5KM 7,5KM

### **HALF OCEANMAN** 5KM

- (START TIME: 7:30 AM
- LOCAL: PORTO DA BARRA BEACH
- TIME CUT OFF: 3KM (1H30MIN)
- \$\$\ \$AFETY BUOY MANDATORY

### FEEDING POINT

WATER FOR ALL ATHLETES AT 5KM & 10KM, ISOTONIC, FRUITS AND FROZEN AÇAÍ AT THE GROUND.