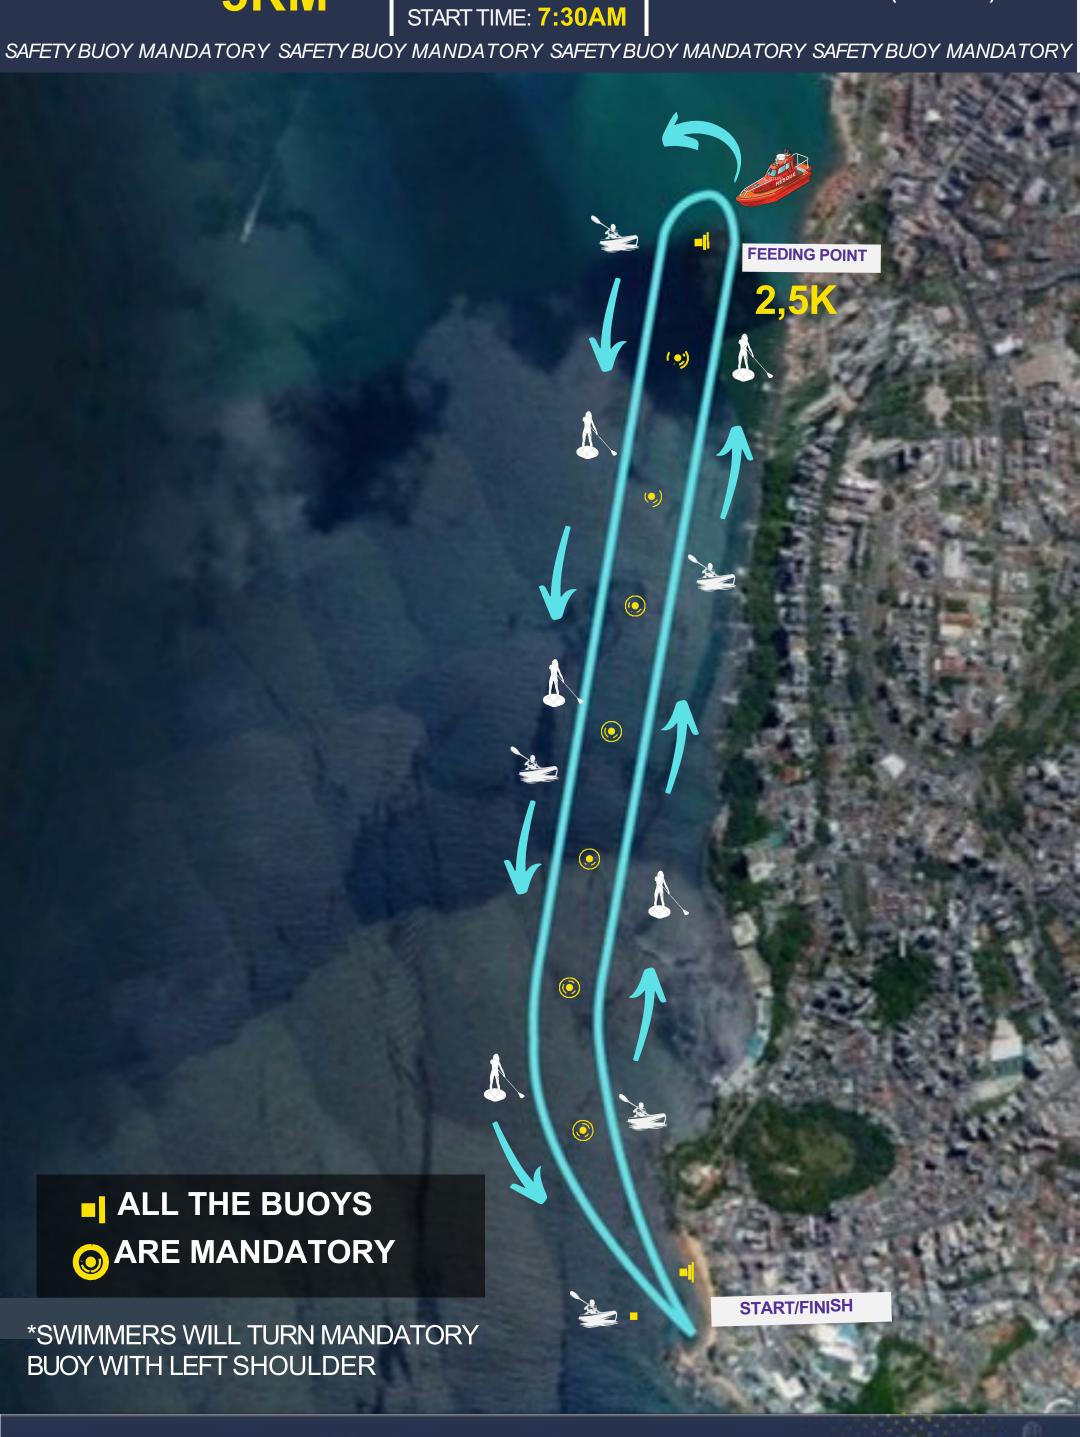

### 2KM

**O START TIME: 7 AM** 

• LOCAL: PORTO DA BARRA BEACH

**CUT OFF TIME: NO** 

**BUOY MANDATORY** 

### **OCEANMAN 10KM**

- **O START TIME: 7 AM**
- **Q** LOCAL: PORTO DA BARRA BEACH
- **CUT OFF TIME: 3KM (1H30MIN) | 6 KM (3H)**
- SAFETY BUOY MANDATORY
- FEEDING POINT: 2,5KM 5KM 7,5KM

### **HALF OCEANMAN** 5KM

- (START TIME: 7:30 AM
- LOCAL: PORTO DA BARRA BEACH
- TIME CUT OFF: 3KM (1H30MIN)
- \$\$\ \$AFETY BUOY MANDATORY