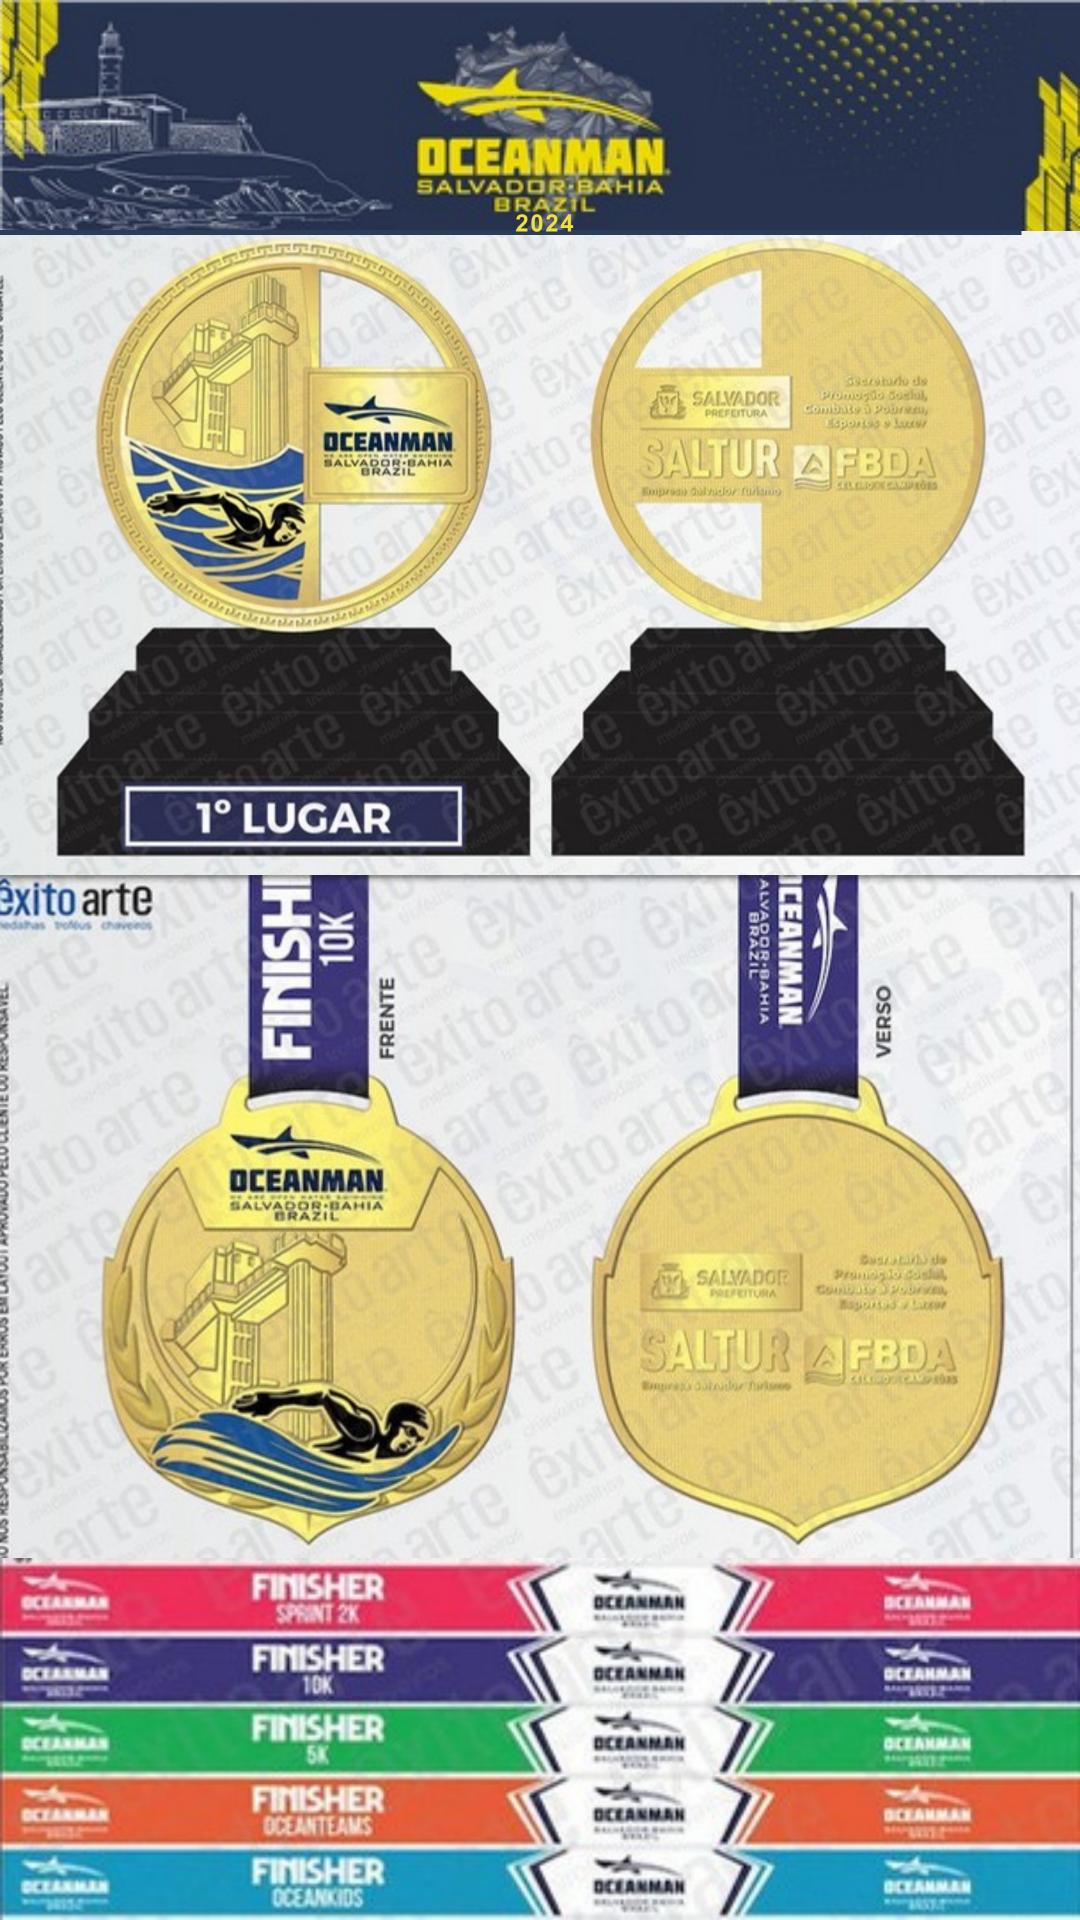

# SERVICES & PRODUCTS

FINISHER T-SHIRT, TIMING CHIP, SWIMMING CAP, BAG, RACE TATOO.

## FIRST AID & MEDICAL SERVICE

**WARDROBE** 

FIRST AID INSIDE WATER AND AMBULACE ON THE GROUND

STORE YOUR PERSONAL BELONGINGS

**AWARD** 

FINISHER MEDAL FOR ALL PARTICIPANTS AWARD FOR THE 1ST, 2ND & 3RD PLACE FOR OVERALL AND AGE GROUP WINNERS

# TROPHIES & MEDALS

TOP 3 (OVERALL), MALE AND FEMALE IN SPRINT, HALF OCEANMAN AND OCEANMAN WILL BE AWARDED WITH TROPHIES;

TOP 3 IN AGE GROUP (CATEGORIES), MALE AND FEMALE IN ALL RACES WILL BE AWARDED WITH TROPHIES;

ALL COMPETIDORS WHO COMPLETE THE RACE WILL BE AWARDED A FINISHER MEDAL