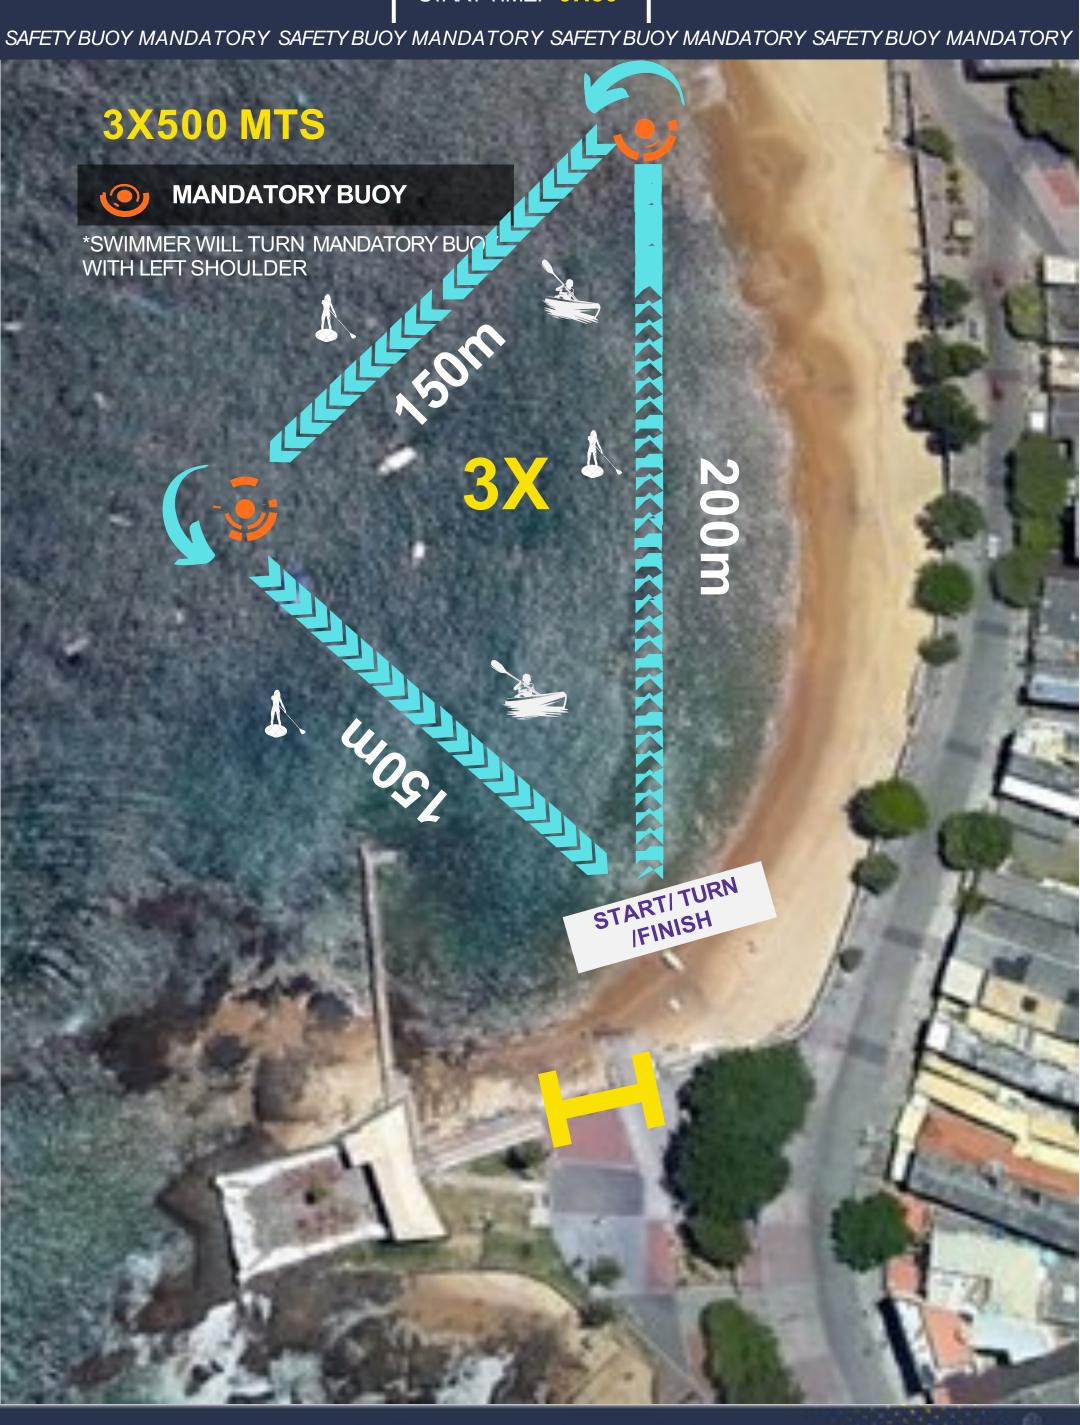

### **OCEANTEAMS**

### 3X5000M

**○ START TIME: 9:30AM** 

LOCAL: PORTO DA BARRA BEACH

**CUT OFF TIME: NO** 

**BUOY MANDATORY** 