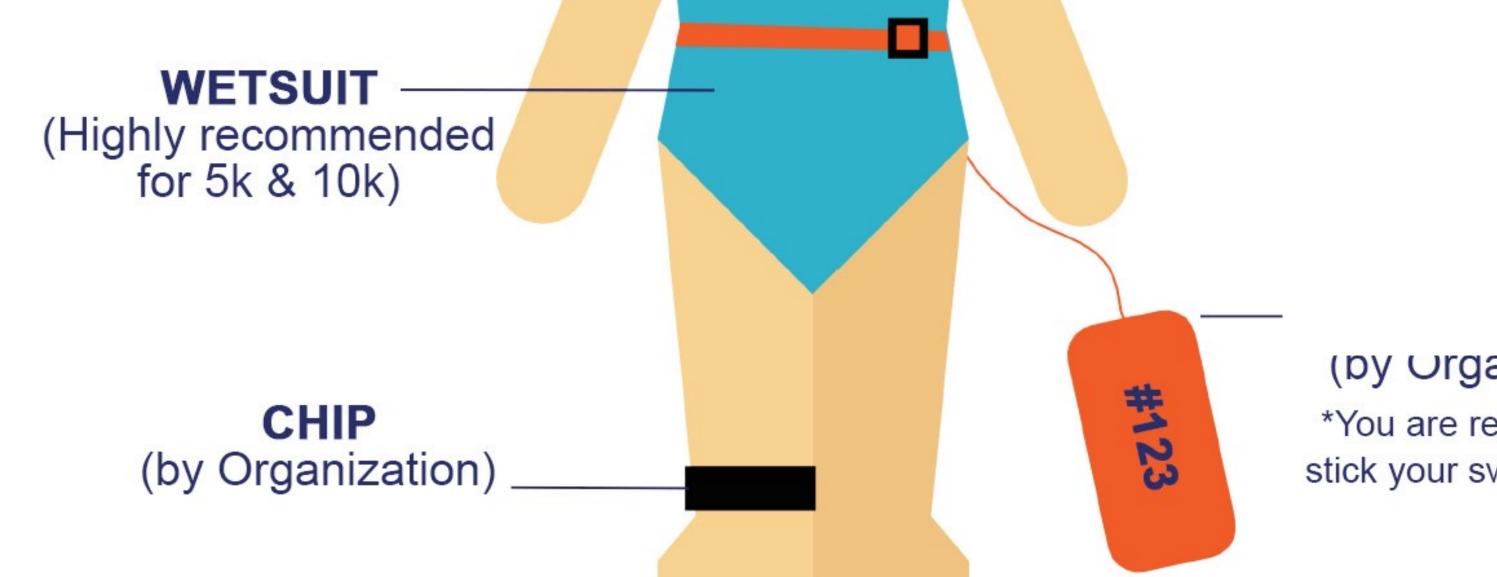

**1. BE ON TIME!** AT LEAST 30 MINUTES BEFORE THE START OF YOUR RACE;

2. DON'T FORGET THE EQUIPMENT: SWIMSUIT, WETSUIT, SWIM GOGGLES, SWIM CAP, SAFETY BUOY). TIMING CHIP.

WATCHES, HEART RATE MONITORS, WATER GPS ARE ALLOWED;

#### THE USE OF A SAFETY BUOY AND A SWIM CAP IS MANDATORY DURING THE RACE AND WILL BE PROVIDED BY THE ORGANIZATION

SAFETY BUOY ROPE MUST BE FROM 20 TO 60 CM LONG

YOU MUST WEAR ONLY 1 OFFICIAL SWIM CAP

(by Organization) \*You are responsible to stick your swim set tattoo