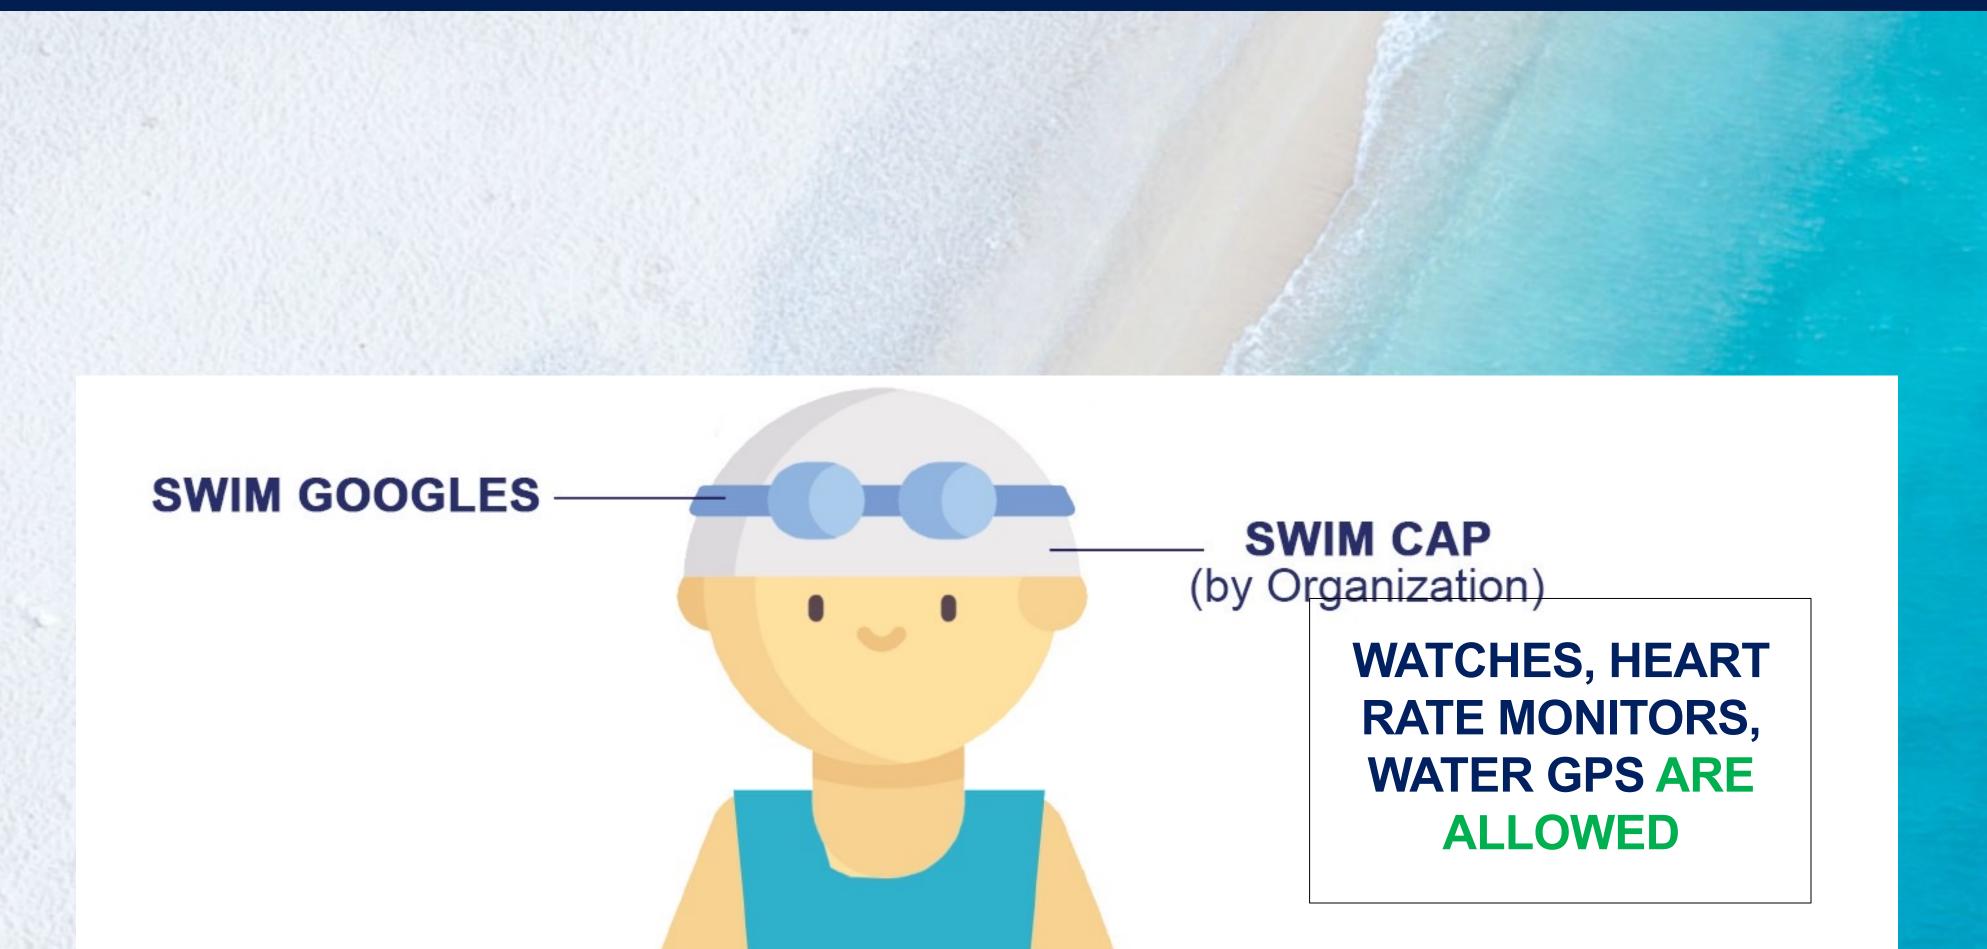

**1. BE ON TIME!** AT LEAST 30 MINUTES BEFORE THE START OF YOUR RACE;

2. DON'T FORGET THE EQUIPMENT: SWIMSUIT, WETSUIT, SWIM GOGGLES, SWIM CAP, SAFETY BUOY). TIMING CHIP.

WATCHES, HEART RATE MONITORS, WATER GPS ARE ALLOWED;

#### THE USE OF A SAFETY BUOY AND A SWIM CAP IS MANDATORY DURING THE RACE AND WILL BE PROVIDED BY THE ORGANIZATION

SAFETY BUOY ROPE MUST BE FROM 20 TO 60 CM LONG

YOU MUST WEAR ONLY 1 OFFICIAL SWIM CAP

(by Organization) \*You are responsible to stick your swim set tattoo