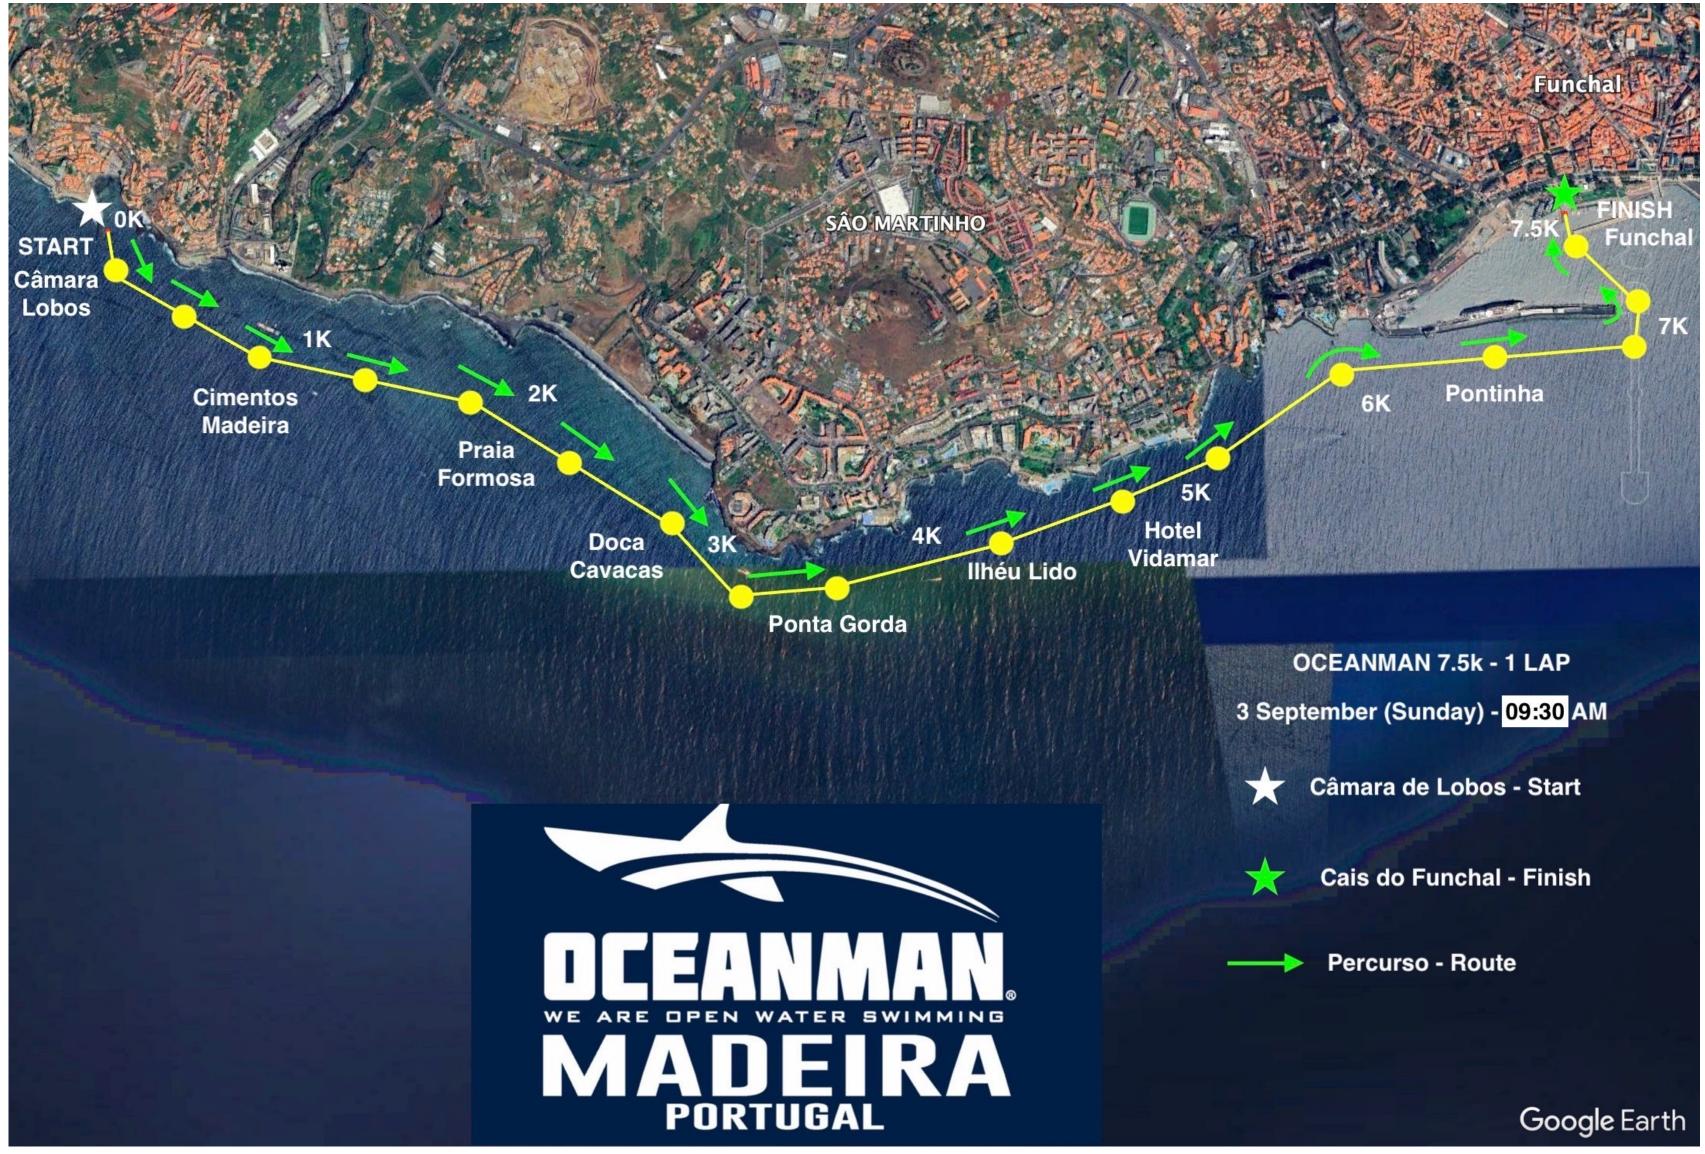

### **OCEANMAN - 7.5K**

#### · IMPORTANT ·

Swim between land and buoy.

Start: Cais de Câmara de Lobos Finish line: Cais da Cidade do Funchal