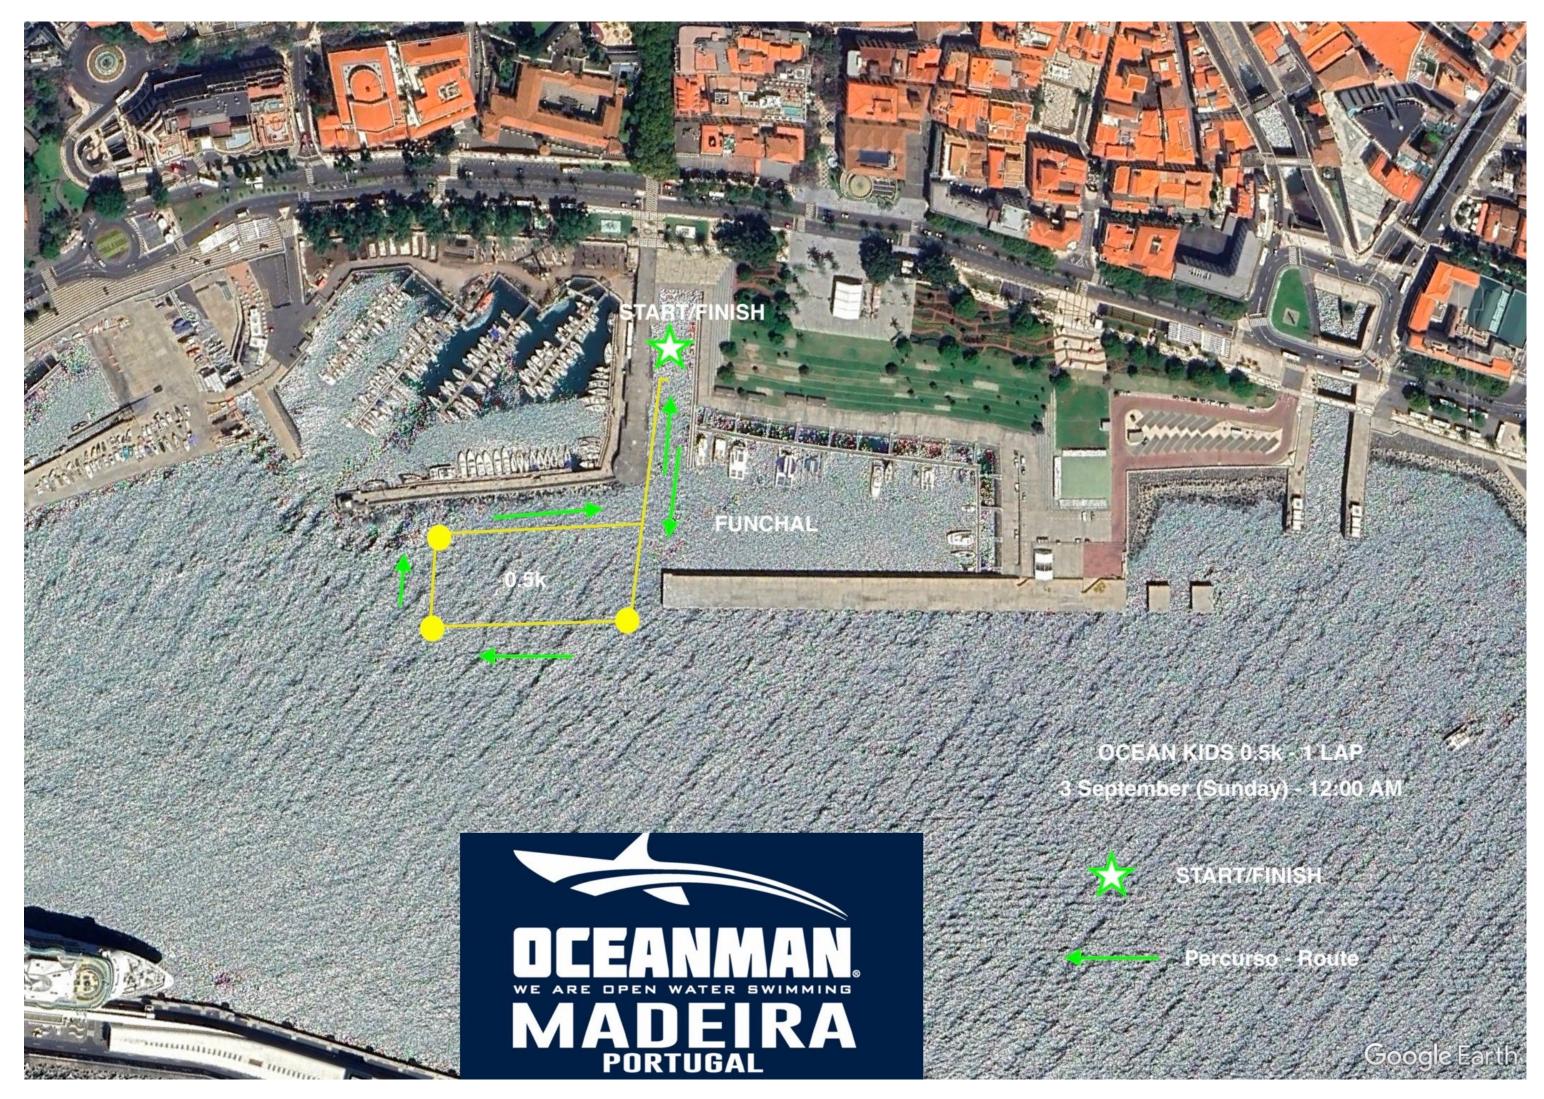

## **OCEANKIDS – 500M**

#### · IMPORTANT ·

As indicated, go around the buoys from your right shoulder.

Start: Cais da Cidade do Funchal Finish line: Cais da Cidade do Funchal