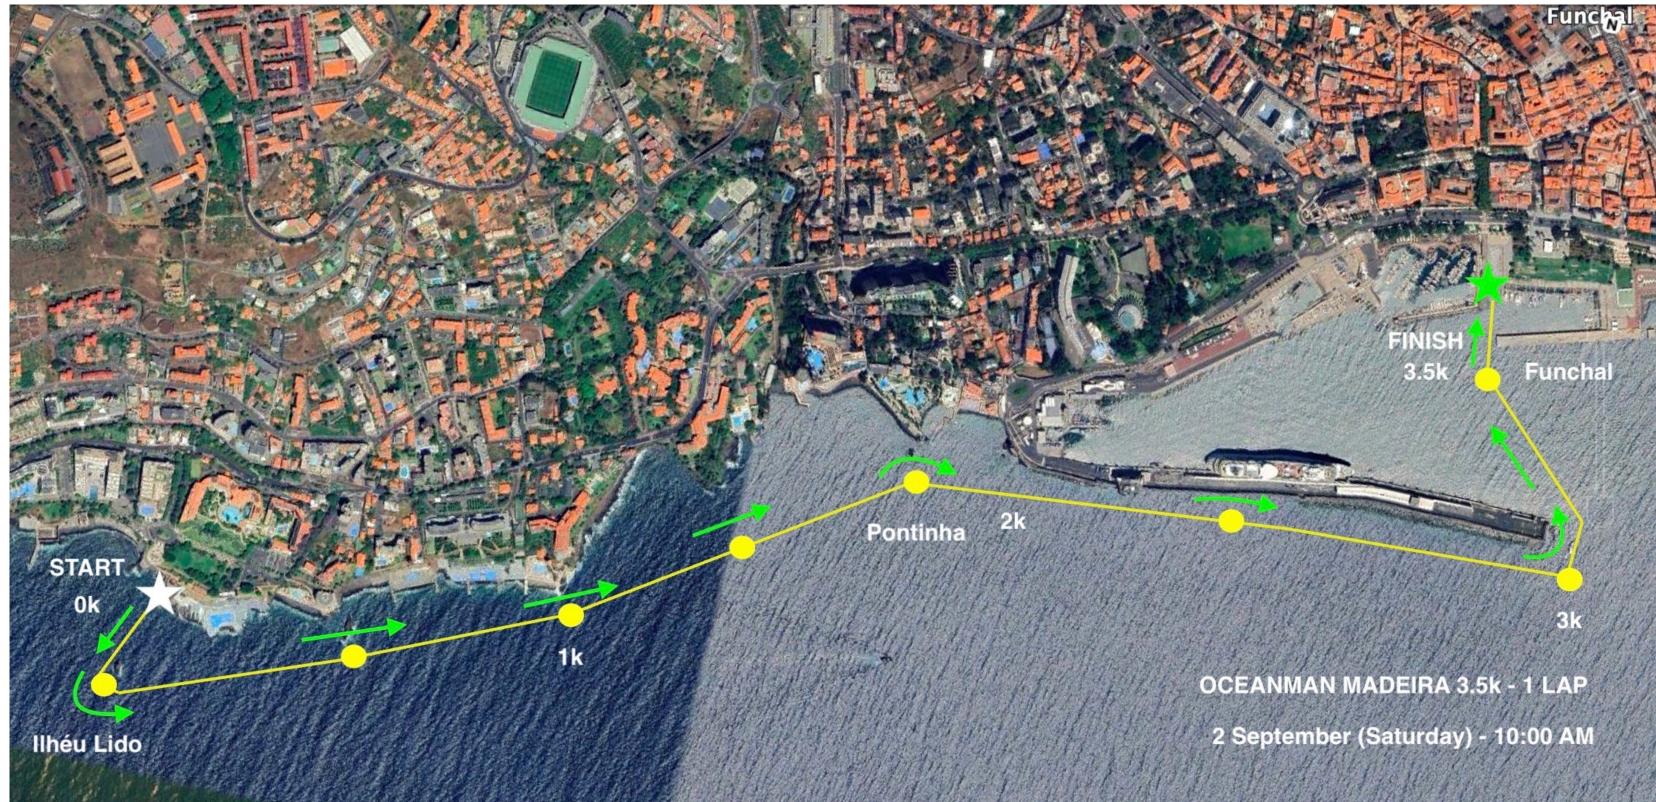

## **MIUS - 3.5K**

#### · IMPORTANT ·

Swim between land and buoy.

Start: Complexo Balnear do LIDO POENTE Finish line: Cais da Cidade do Funchal