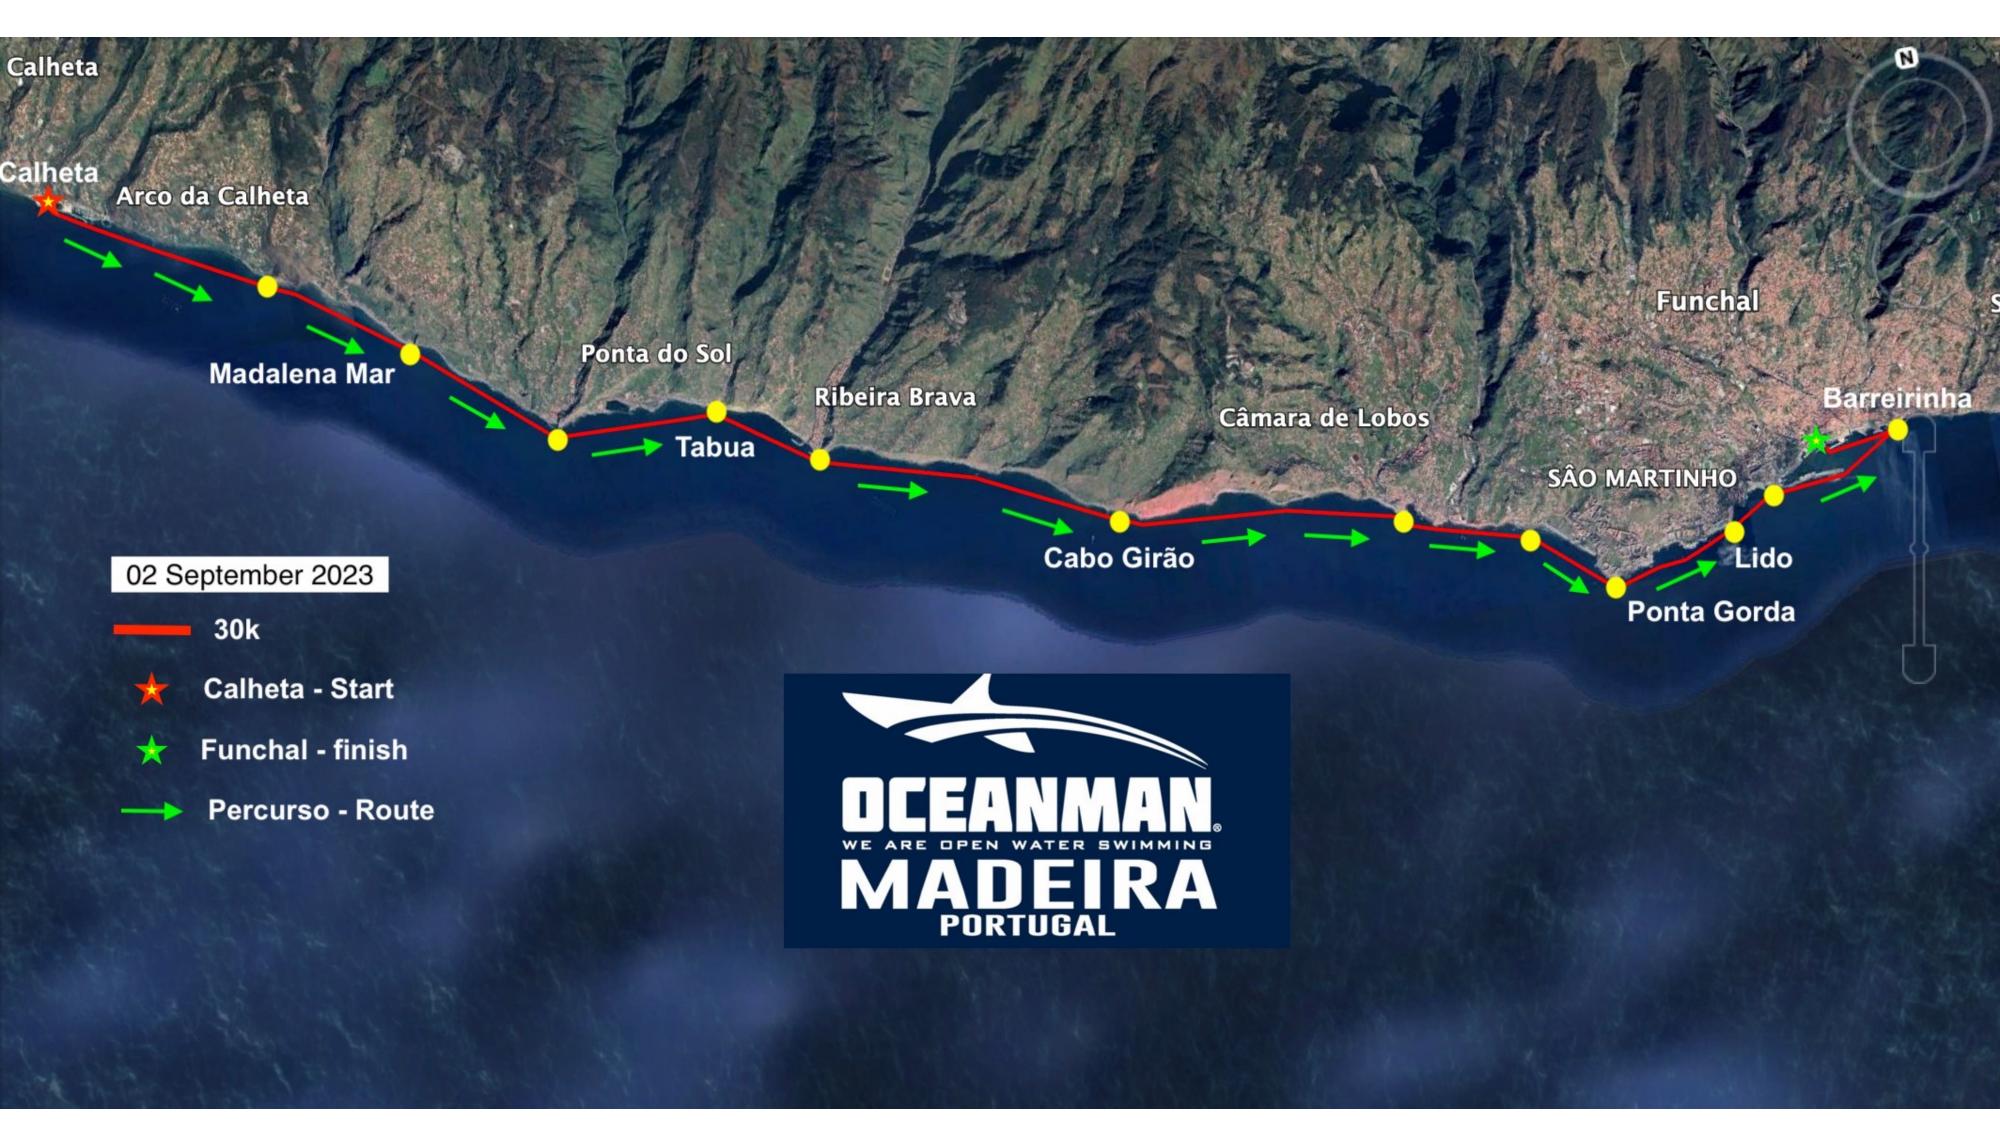

## **ULTRAOCEANMAN - 30K**

#### · IMPORTANT ·

Each participant must have a canoeist.

Start: Praia da Calheta Finish line: Cais da Cidade do Funchal