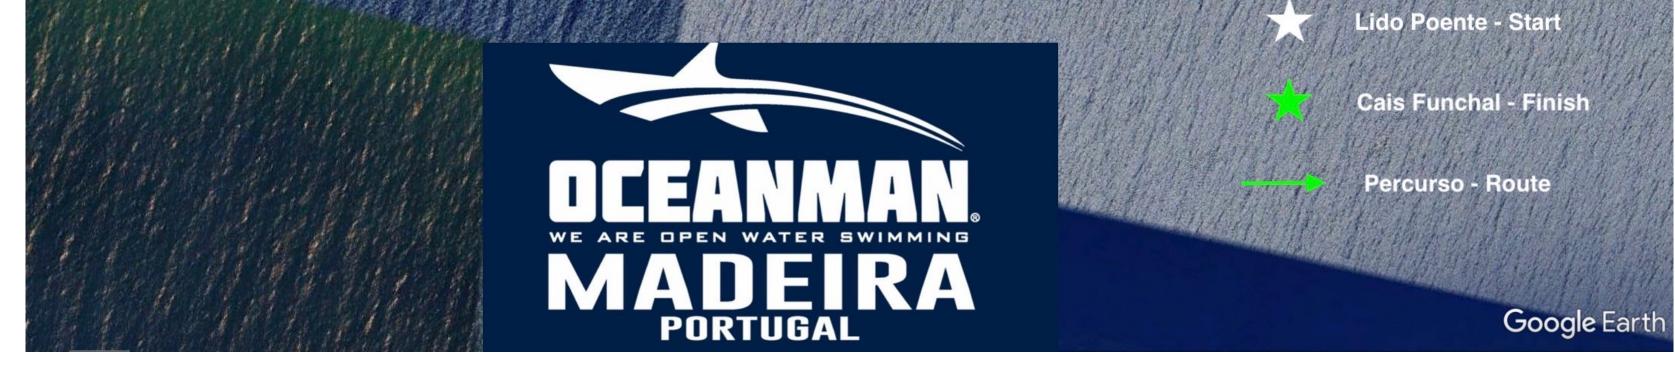

## **SPRINT - 1.5K**

#### · IMPORTANT ·

Swim between land and buoy.

Start: Complexo Balnear da Barreirinha Finish line: Cais da Cidade do Funchal