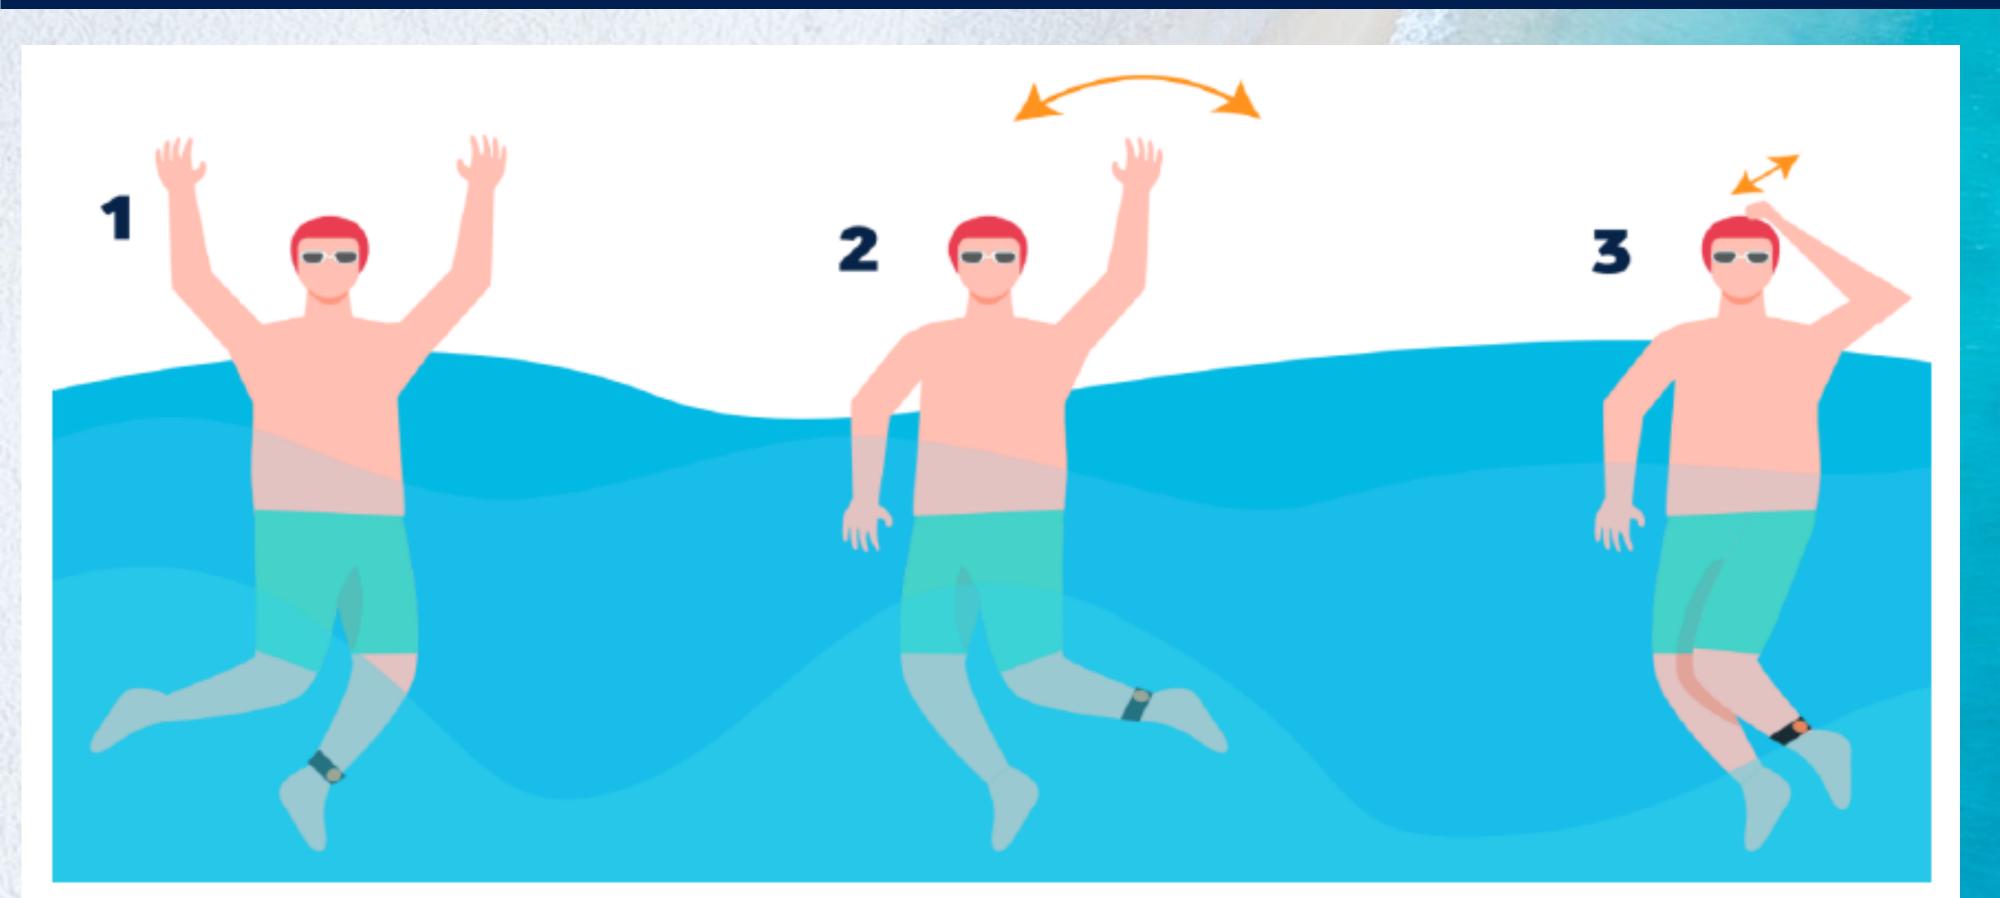

# SOS SIGNALS

#### SITUATION Nº 1: I REQUIRE ATTENTION - Raise your arm

#### SITUATION Nº 2: TAKE ME OUT OF THE WATER - Spin the arm in circle

#### SITUATION N°3: I'M FINE - Hit the head with a closed fist