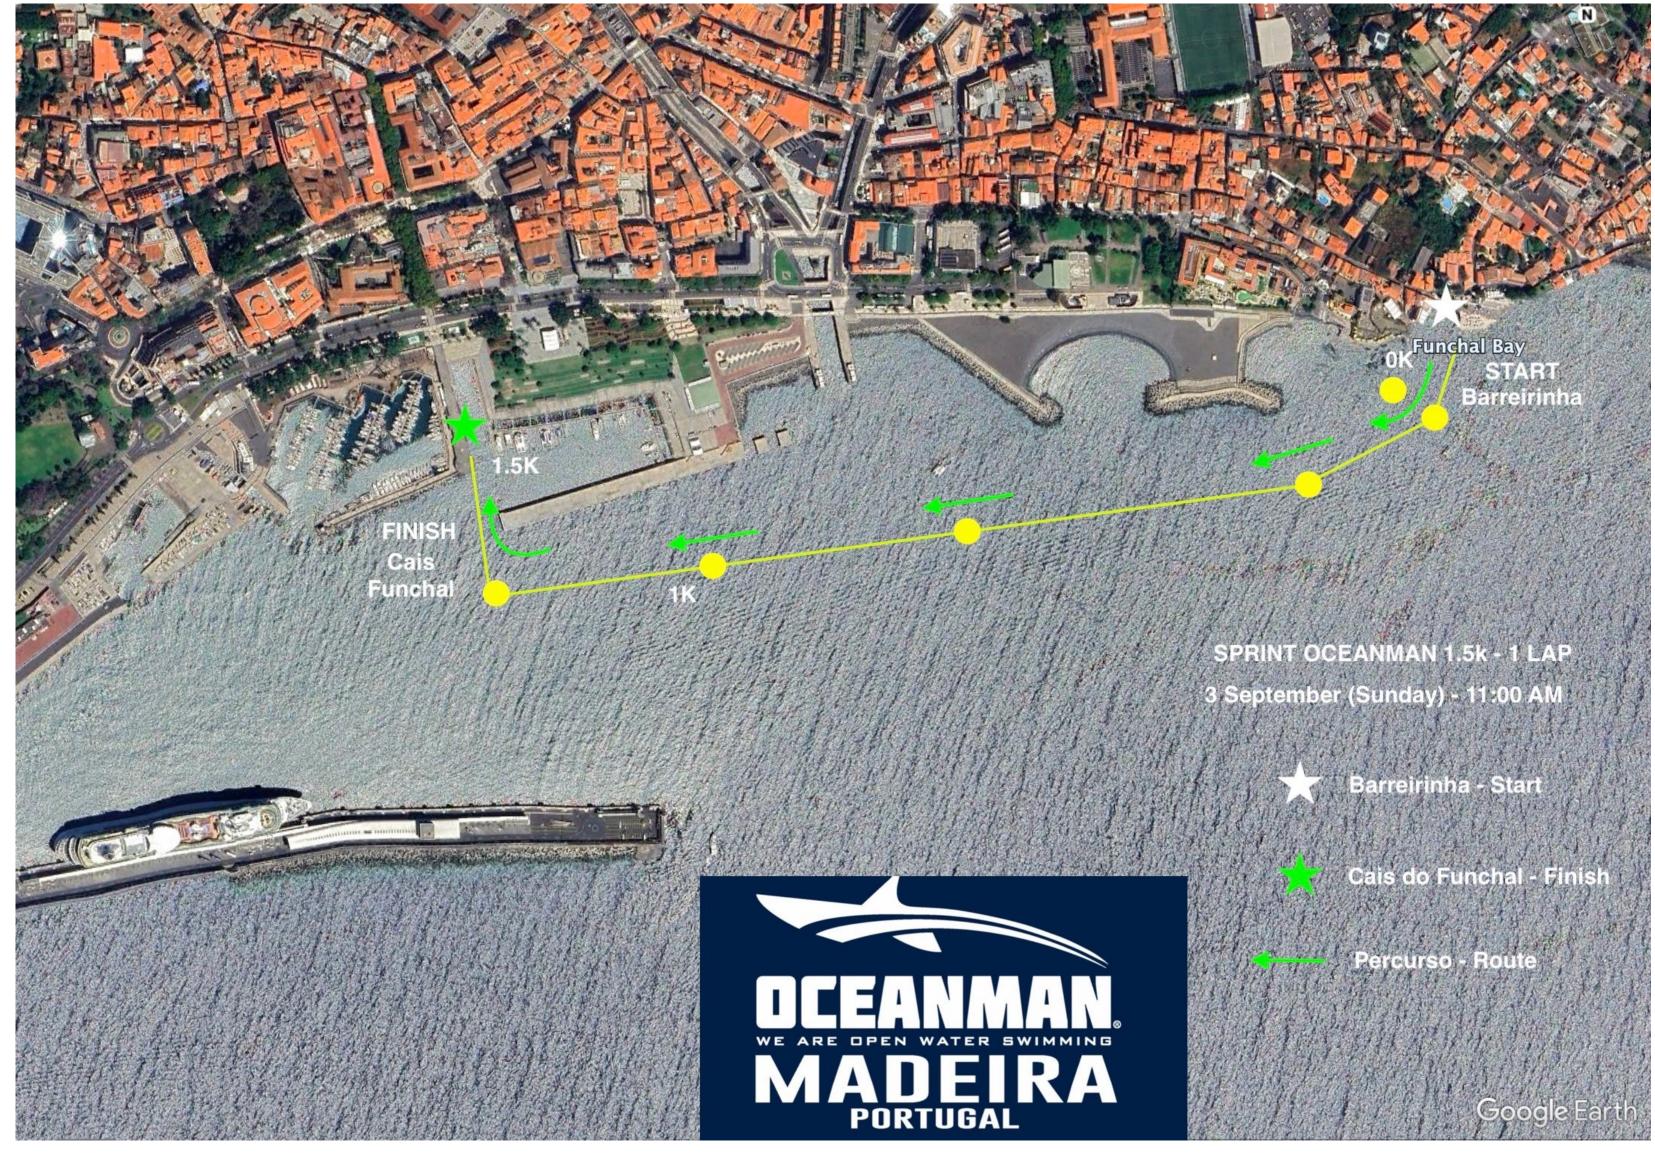

# **SPRINT (1.5km):** Complexo Balnear da Barreirinha - 11.00 AM 32°38'47.84"N 16°53'51.18"O

OCEANKIDS (500m): Cais Cidade do Funchal - 12.30 PM 32°38'45.61"N 16°54'33.08"O

IT IS MANDATORY TO BE AT LEAST 30 MINUTES BEFORE THE START OF THE RACE START, ESPECIALLY FOR THOSE WHO DO NOT NEED A TRANSFER.