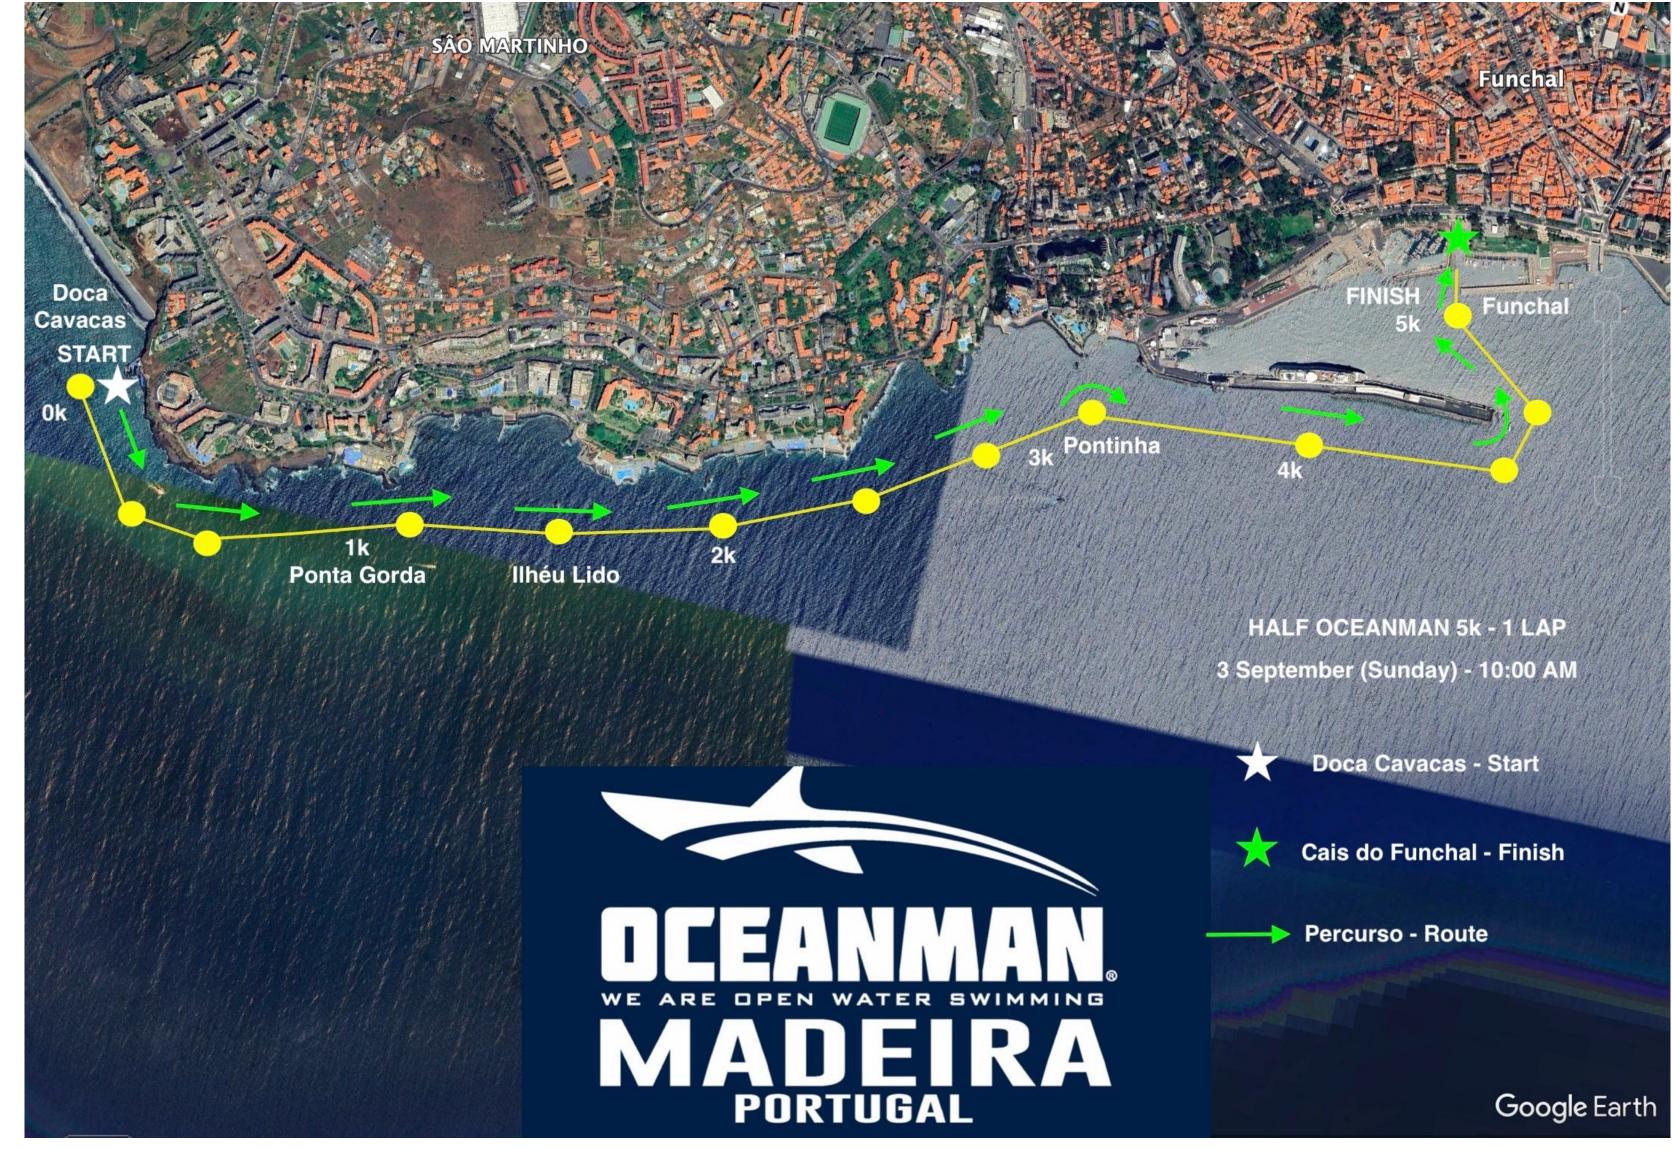

## HALF OCEANMAN - 5K

#### · IMPORTANT ·

Swim between land and buoy.

Start: Complexo Balnear do Doca do Cavacas Finish line: Cais da Cidade do Funchal