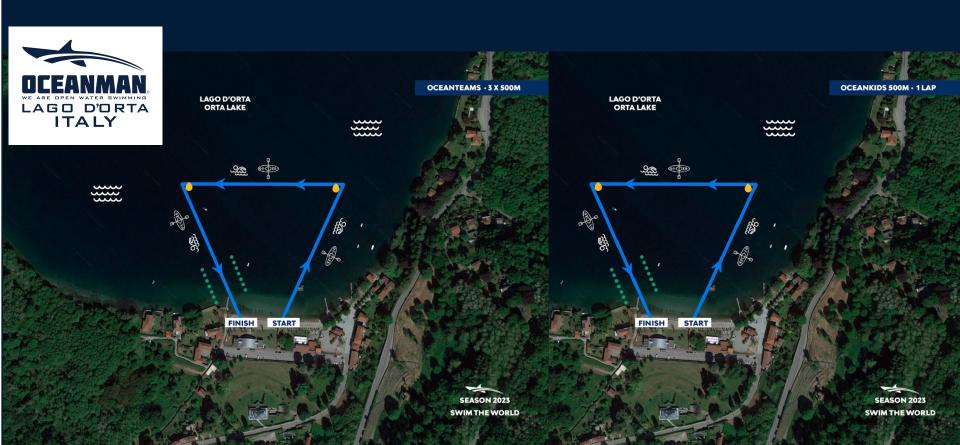

is unsafe for you to swim or you have exceeded the maximum time allocated for your race
- It is the swimmers' responsibility to make sure they have read and understood the race rules online





## **OCEANMAN 14 KM**

Directional marking buoys to ALWAYS TO BE KEPT ON YOUR RIGHT SHOULDER.

You are to swim between the marker buoys and the shore line, keeping as close as possible to the marker buoys.

2 RED TRIANGLE buoys indication the two feeding stations during the OCEANMAN 14km.



# OCEANMAN 14 KM | FEEDING STATION 1 & 2





# SPRINT 1,5 KM

5 Orange directional marking buoys to ALWAYS TO BE KEPT ON YOUR RIGHT SHOULDER. EXCEPT FIRST THAT NEED TO BE KEPT IN YOUR LEFT SHOULDER





# HALF OCEANMAN 5,5 KM

ORANGE BUOYS TO BE KEPT ON YOUR RIGHT SHOULDER.



# OCEANKIDS & OCEANTEAMS 500 M





### **AWARDS**

OCEANMAN | HALF OCEANMAN | SPRINT | (MALE & FEMALE)



CATEGORY AGE RANGE
Overall Age Range

**Junior** Swimmers from 16 to 19 years of age Master 20 - 29 Swimmers from 20 to 29 years of age Master 30 - 39 Swimmers from 30 to 39 years of age Master 40 - 49 Swimmers from 40 to 49 years of age Master 50 – 59 Swimmers from 50 to 59 years of age Swimmers from 60 to 69 years of age Master 60 - 69 Swimmers from 70 years of age Master +70 Swimmers with a degree of disability bigger than 33% Inspiration

- Top 3 overall, male and female will be awarded with trophies.
- Top 3 in age group (categories), male and female will be awarded with

medals.

• All competitors who complete the race will be awarded a finisher medal.



### **AWARDS**

OCEANKIDS (MALE & FEMALE)

CATEGORY AGE