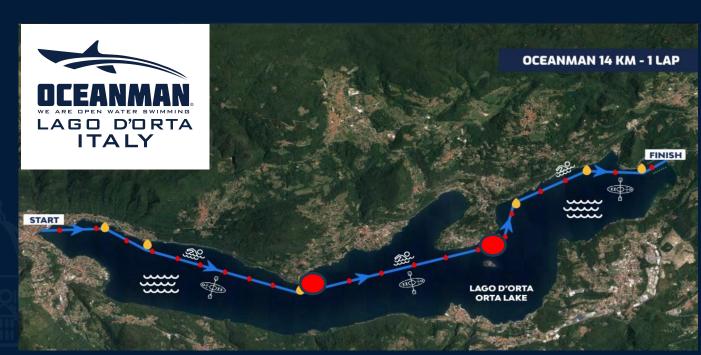

## **OCEANMAN 14 KM**

Directional marking buoys to ALWAYS TO BE KEPT ON YOUR RIGHT SHOULDER.

You are to swim between the marker buoys and the shore line, keeping as close as possible to the marker buoys.

2 RED TRIANGLE buoys indication the two feeding stations during the OCEANMAN 14km.

# OCEANMAN 14 KM | FEEDING STATION 1 & 2