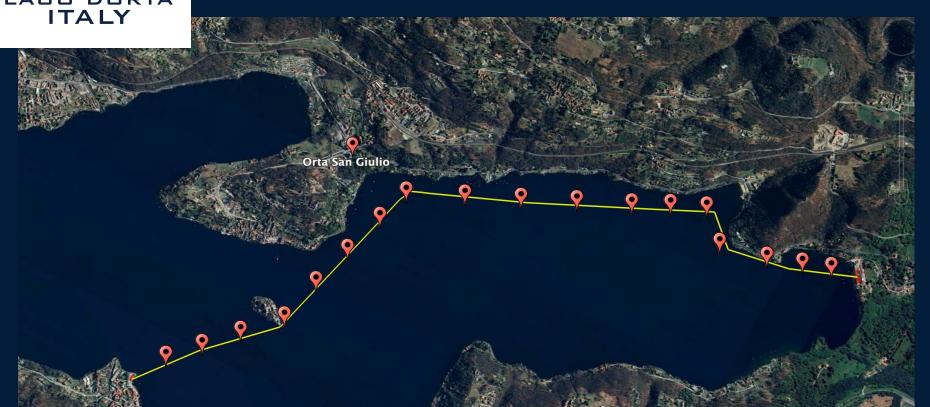

out of the water if they think it is unsafe for you to swim or you have exceeded the maximum time allocated for your race
- It is the swimmers' responsibility to make sure they have read and understood the race rules online





## **OCEANMAN 14 KM**

Directional marking buoys to ALWAYS TO BE KEPT ON YOUR RIGHT SHOULDER.

You are to swim between the marker buoys and the shore line, keeping as close as possible to the marker buoys.

2 RED TRIANGLE buoys indication the two feeding stations during the OCEANMAN 14km.



# OCEANMAN 14 KM | FEEDING STATION 1 & 2





# SPRINT 1,5 KM

5 Orange directional marking buoys to ALWAYS TO BE KEPT ON YOUR RIGHT SHOULDER. EXCEPT FIRST THAT NEED TO BE KEPT IN YOUR LEFT SHOULDER





# HALF OCEANMAN 5,5 KM

ORANGE BUOYS TO BE KEPT ON YOUR RIGHT SHOULDER.



# OCEANKIDS & OCEANTEAMS 500 M





### **AWARDS**

OCEANMAN | HALF OCEANMAN | SPRINT | (MALE & FEMALE)



CATEGORY AGE RANGE
Overall Age Range

**Junior** Swimmers from 16 to 19 years of age Master 20 - 29 Swimmers from 20 to 29 years of age Master 30 - 39 Swimmers from 30 to 39 years of age Master 40 - 49 Swimmers from 40 to 49 years of age Master 50 – 59 Swimmers from 50 to 59 years of age Swimmers from 60 to 69 years of age Master 60 - 69 Swimmers from 70 years of age Master +70 Swimmers with a degree of disability bigger than 33% Inspiration

- Top 3 overall, male and female will be awarded with trophies.
- Top 3 in age group (categories), male and female will be awarded with

medals.

• All competitors who complete the race will be awarded a finisher medal.



### **AWARDS**

OCEAN