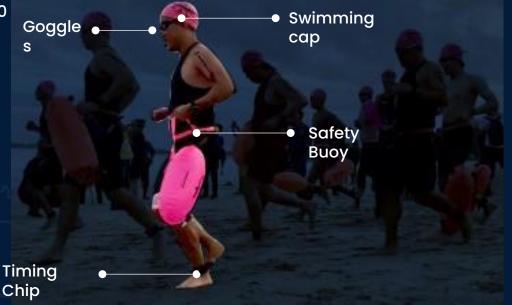

# **OBLIGATORY EQUIPMENT**

Everyone swimming will have to have the following:

- Swimming cap
- Swimming goggles
- Timing chip
- Safety buoy with a rope 50
- TATTOO IN SHOULDERS
- TATTOO IN SWIM BUOY