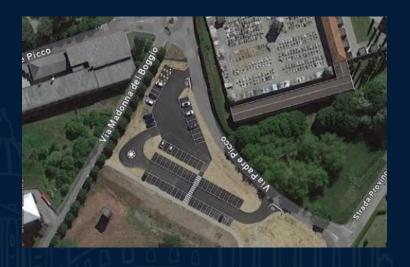

# **PARKING GOZZANO**

STADIO GOZZANO

https://maps.app.goo.gl/ccs5xU2Qsc OlaxFP9

2 - CIMITERO

Via Padre Picco, Gozzano

https://maps.app.goo.gl/5Uu2rmC8Jg vprRR79