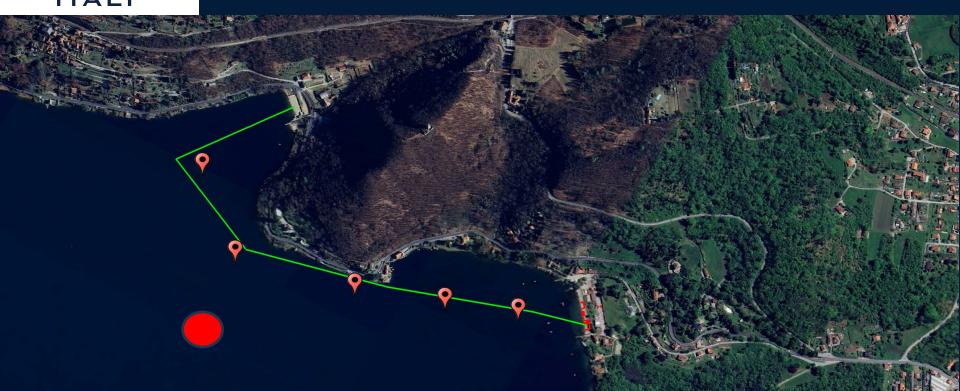

## **OCEANMAN 14 KM**

Directional marking buoys to ALWAYS TO BE KEPT ON YOUR RIGHT SHOULDER.

You are to swim between the marker buoys and the shore line, keeping as close as possible to the marker buoys.

2 RED TRIANGLE buoys indication the two feeding stations during the OCEANMAN 14km.

# OCEANMAN 14 KM | FEEDING STATION 1 & 2