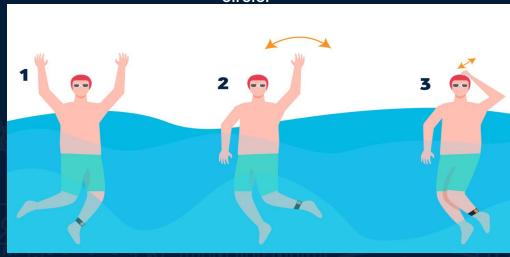

# HAND SIGNALS

I require attention: raise your arm. Take me out of the water: spin an arm in a circle. I'm fine: hit the head with a closed fist.