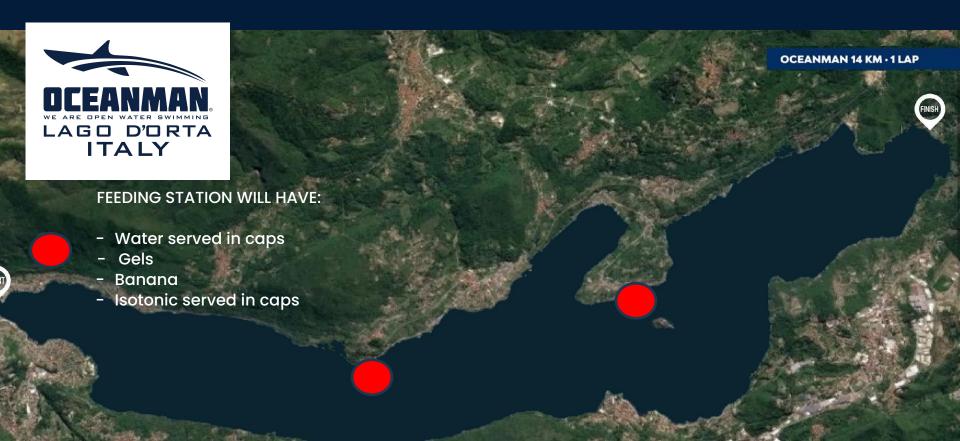

2 RED TRIANGLE buoys indication the two feeding stations during the OCEANMAN 14km.

# OCEANMAN 14 KM | FEEDING STATION 1 & 2