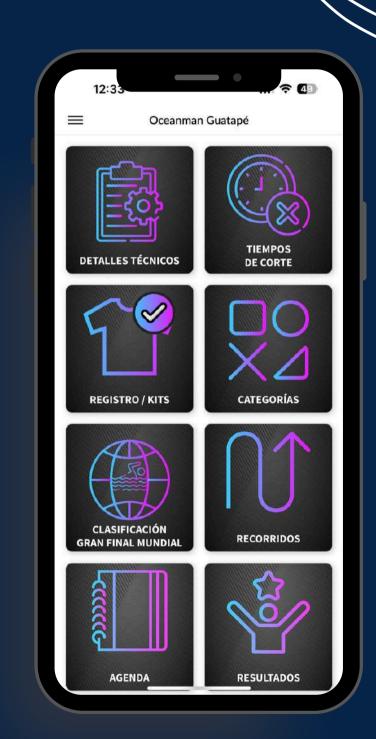

### APP. "CLUB XPORTIVA

Enter with your document number in both username and password. Use the document which you registered for the race.

**DOWNLOAD** 

**ENTER** 

**INFORMATION** 

Download the "Club Xportiva" application. Available free of charge on the App Store and Google Play

In the OCEANMAN
Guatapé button you will
find all the race
information.