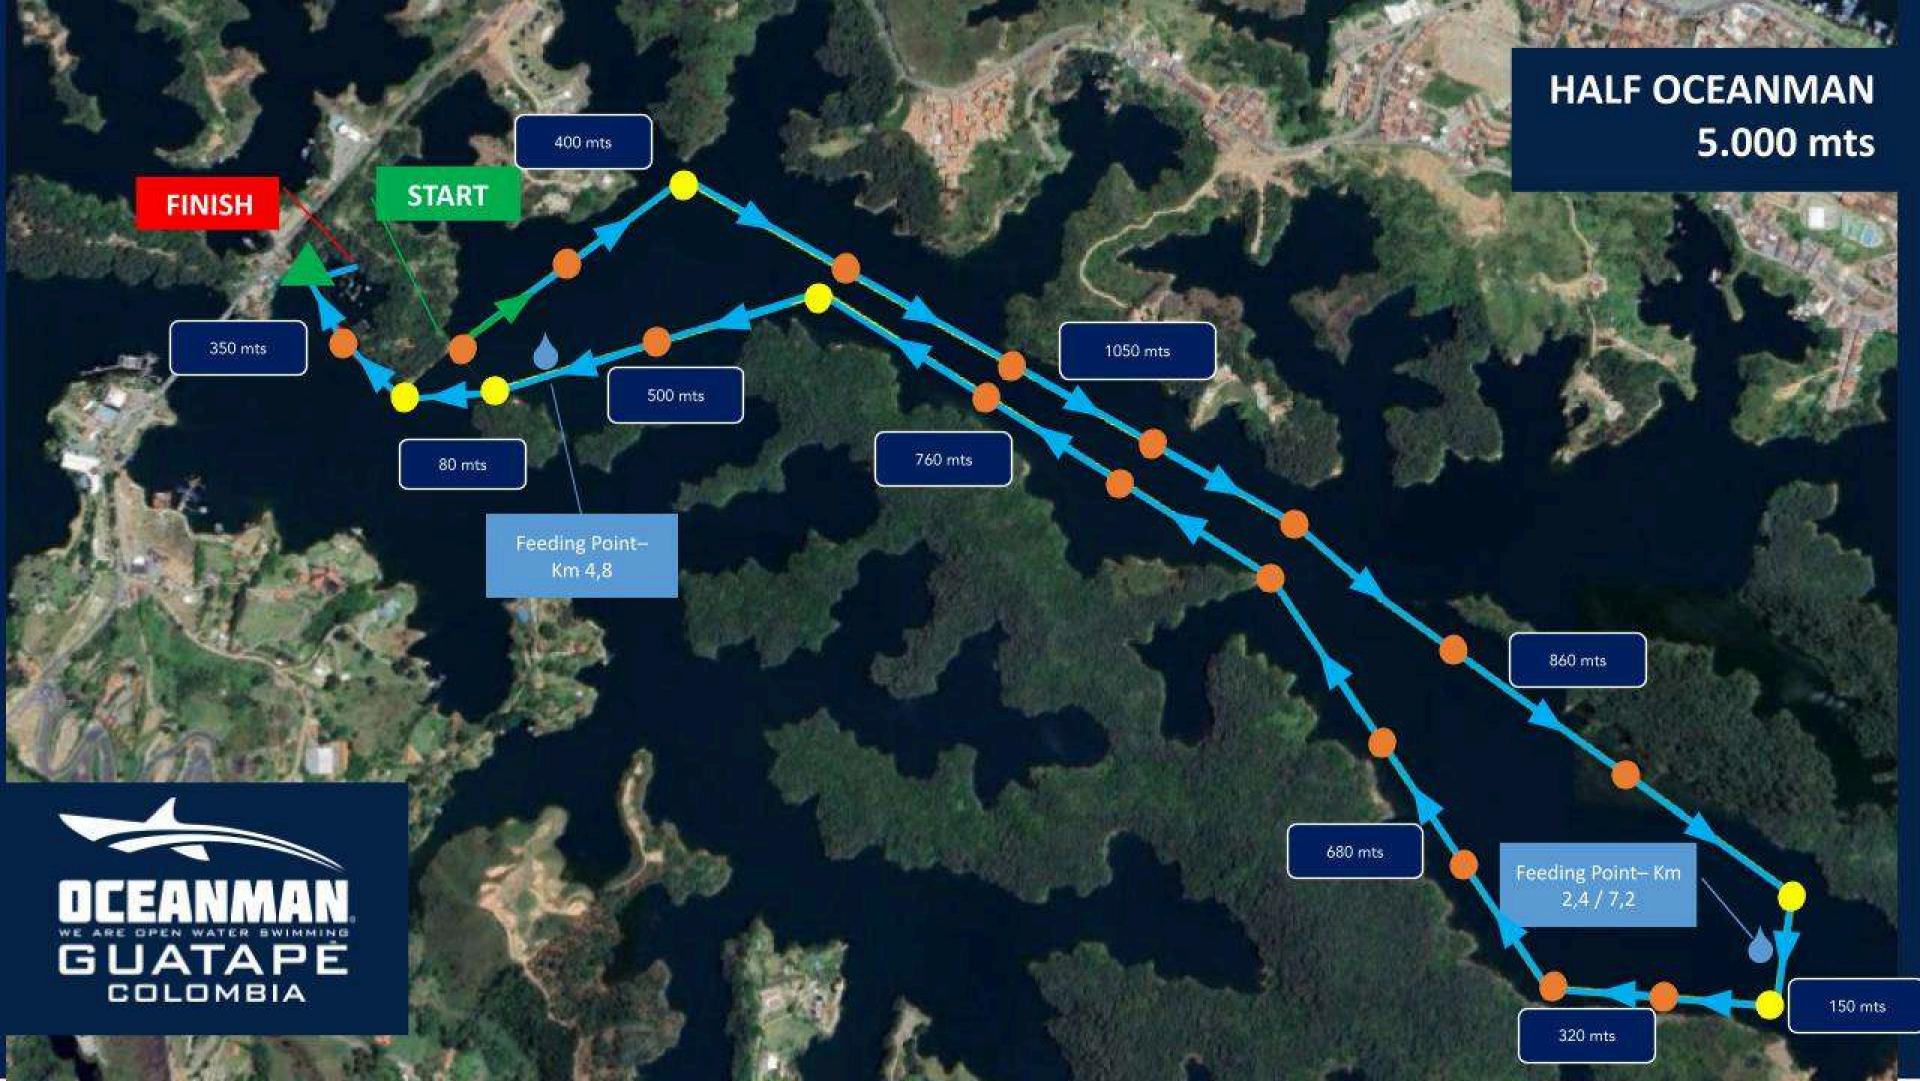

# TECHNICAL DETAILS

|               | OCEANMAN           | HALF OCEANMAN | SPRINT    | OCEANKIDS     | OCEANTEAMS |
|---------------|--------------------|---------------|-----------|---------------|------------|
| DATE          | 28/04/24           | 28/04/24      | 27/04/24  | 27/04/24      | 27/04/24   |
| DISTANCE      | 10 K               | 5 K           | 2 K       | 300 M / 600 M | 3 X 500 M  |
| START TIME    | 7:00 AM            | 7:30 AM       | 8:30 AM   | 7:30 AM       | 10:00 AM   |
| START         | COMFAMA            | COMFAMA       | COMFAMA   | COMFAMA       | COMFAMA    |
| FINISH        | COMFAMA            | COMFAMA       | COMFAMA   | COMFAMA       | COMFAMA    |
| AID STATION   | 3 (2.5k, 5k, 7.5k) | 1 (2.5 K)     | No        | No            | No         |
| PERSONAL BUOY | MANDATORY          | MANDATORY     | MANDATORY | MANDATORY     | MANDATORY  |

### AID STATIONS

- OCEANMAN
- HALF OCEANMAN

#1: Km 2.5

#2: Km 5

#3: Km 7.5

#4: Km 10

PEDIALYTE

GOING GELS

#### HALF OCEANMAN (5 KM)

KM 3: 1 hour 30 minutes

FINISH LINE: 2 hours 30 minutes