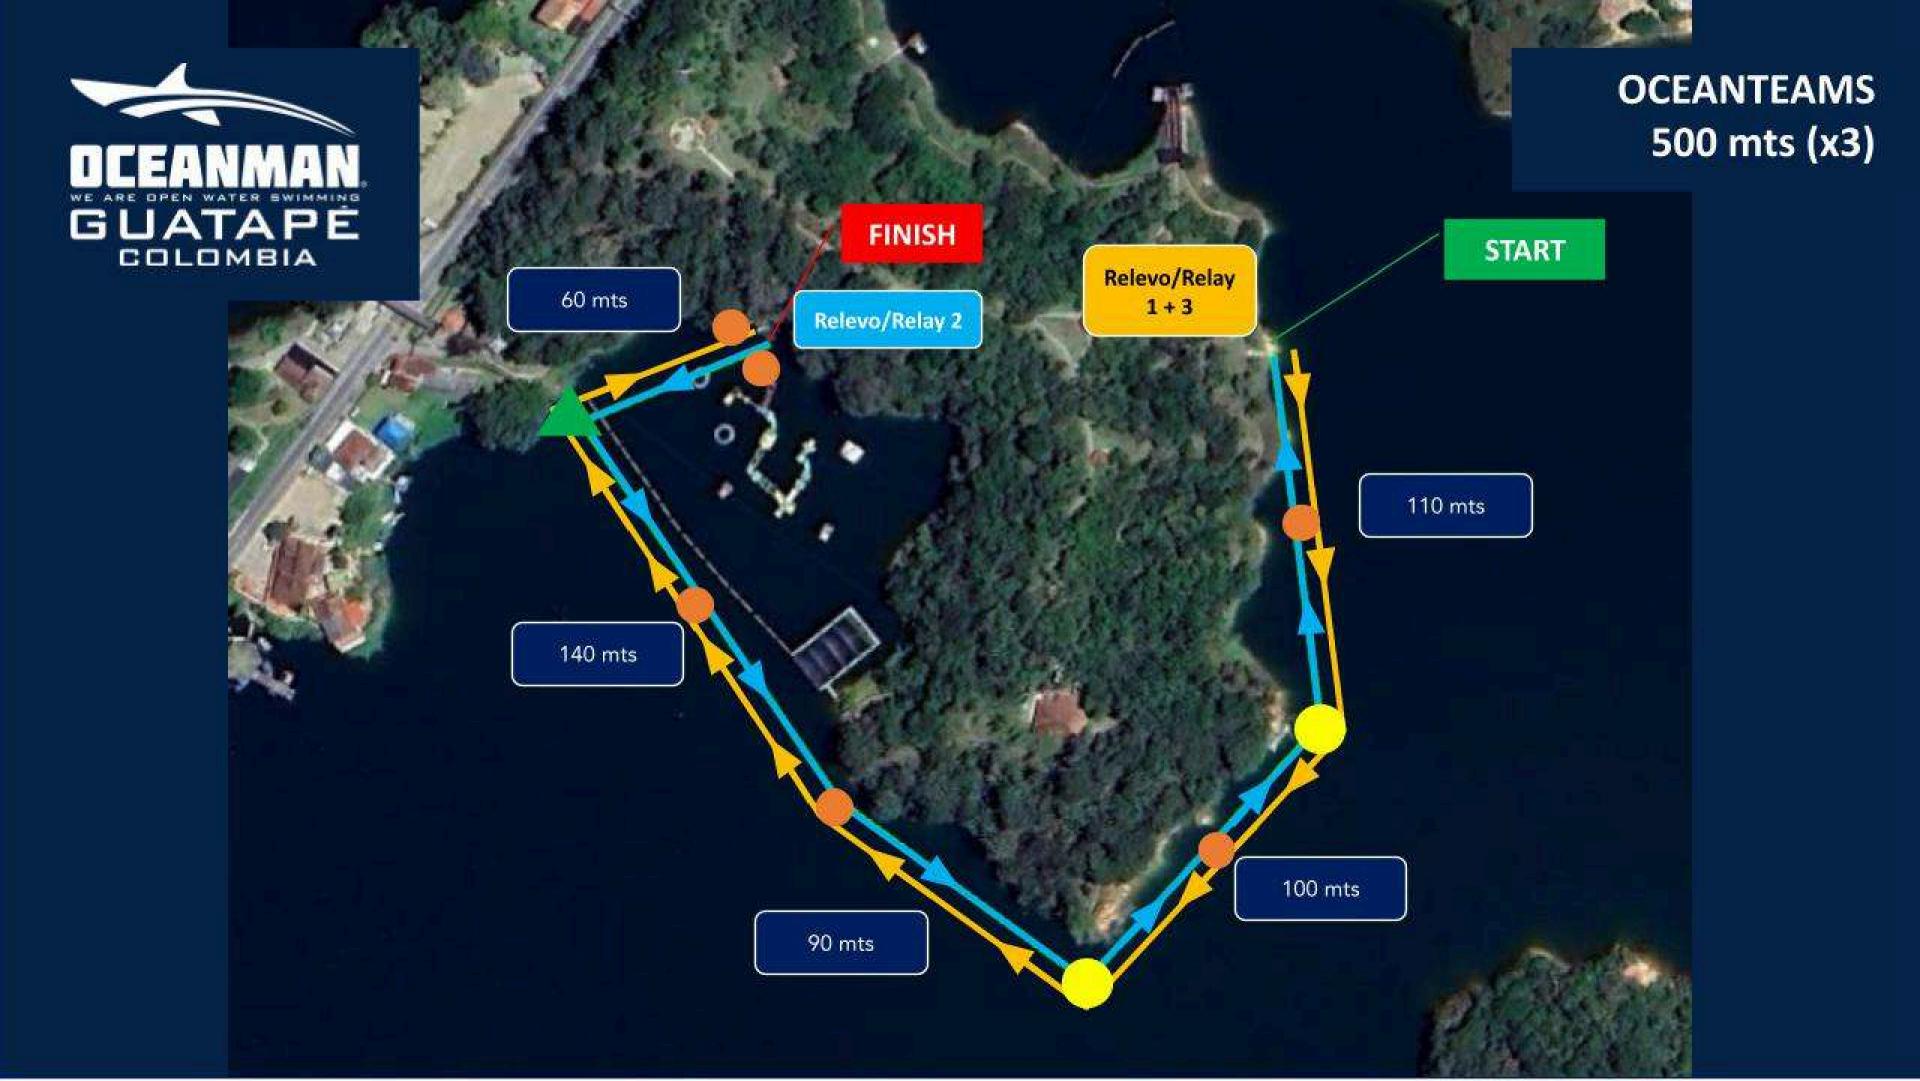

#### START OF COMPETITION

TIME: OCEANKIDS: 7:30 A.M.

**SPRINT (2K):** 8:30 A.M. **OCEANTEAMS:** 10:00 A.M.

PLACE: Comfama Guatapé Park

#### **OCEANTEAMS**

**MEDAL** to the first three teams in each category (men, women and mixed).

FINISHER MEDAL to all participants who complete the test