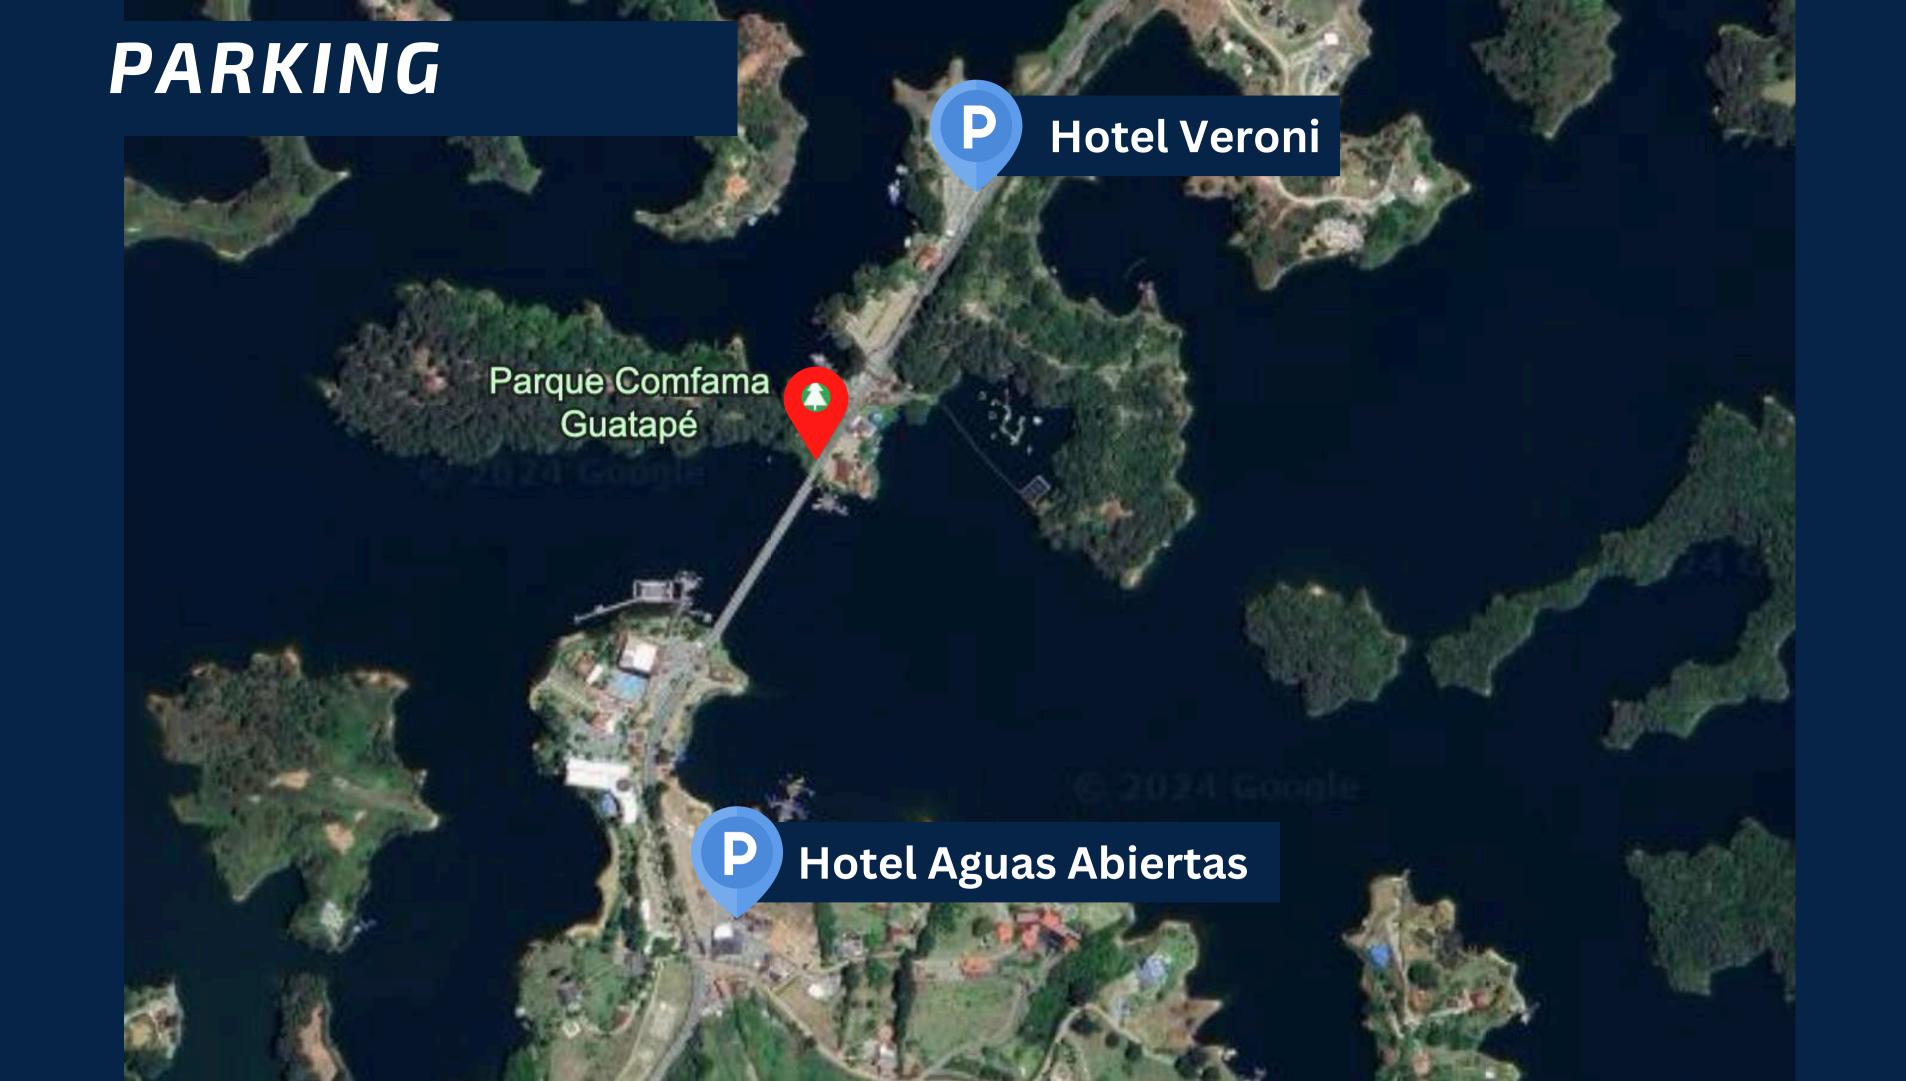

### PARKING

Special rates for participants and companions on the days of the OCEANMAN Guatapé event at two nearby hotels.

#### **VERONI HOTEL PARKING**

Located 300 meters from Comfama Guatapé Park.

RATE: \$20,000 COP (Valid all-day parking rate)

#### **AGUAS ABIERTAS HOTEL PARKING**

Located 600 meters from Comfama Guatapé Park.

RATE: \$20,000 COP (Valid all-day parking rate)