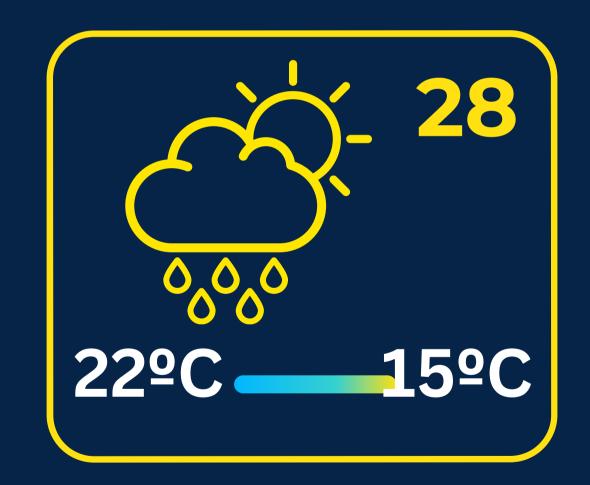

participants who complete the test

#### **OCEANTEAMS**

**MEDAL** to the first three teams in each category (men, women and mixed).

FINISHER MEDAL to all participants who complete the test



# WORLD FINAL CHAMPIONSHIP CLASSIFICATION

OCEANMAN Guatapé 2024 is a qualifying event for the 2024 World Final Championship (place and date to be announced)

#### **DISTANCES:**

OCEANMAN, HALF OCEANMAN, SPRINT, OCEANKIDS. (you will participate at the distance in which you qualified).

- -The top 10 of each category qualify in OCEANMAN, HALF OCEANMAN, SPRINT and OCEANKIDS distance.
- -The top 3 in the Inspiration category qualify.

### OCEANMAN REGULATIONS

Open the link and check the updated OCEANMAN regulations or find it on the official website of OCEANMAN Guatapé.





### CLIMATE FORECAST