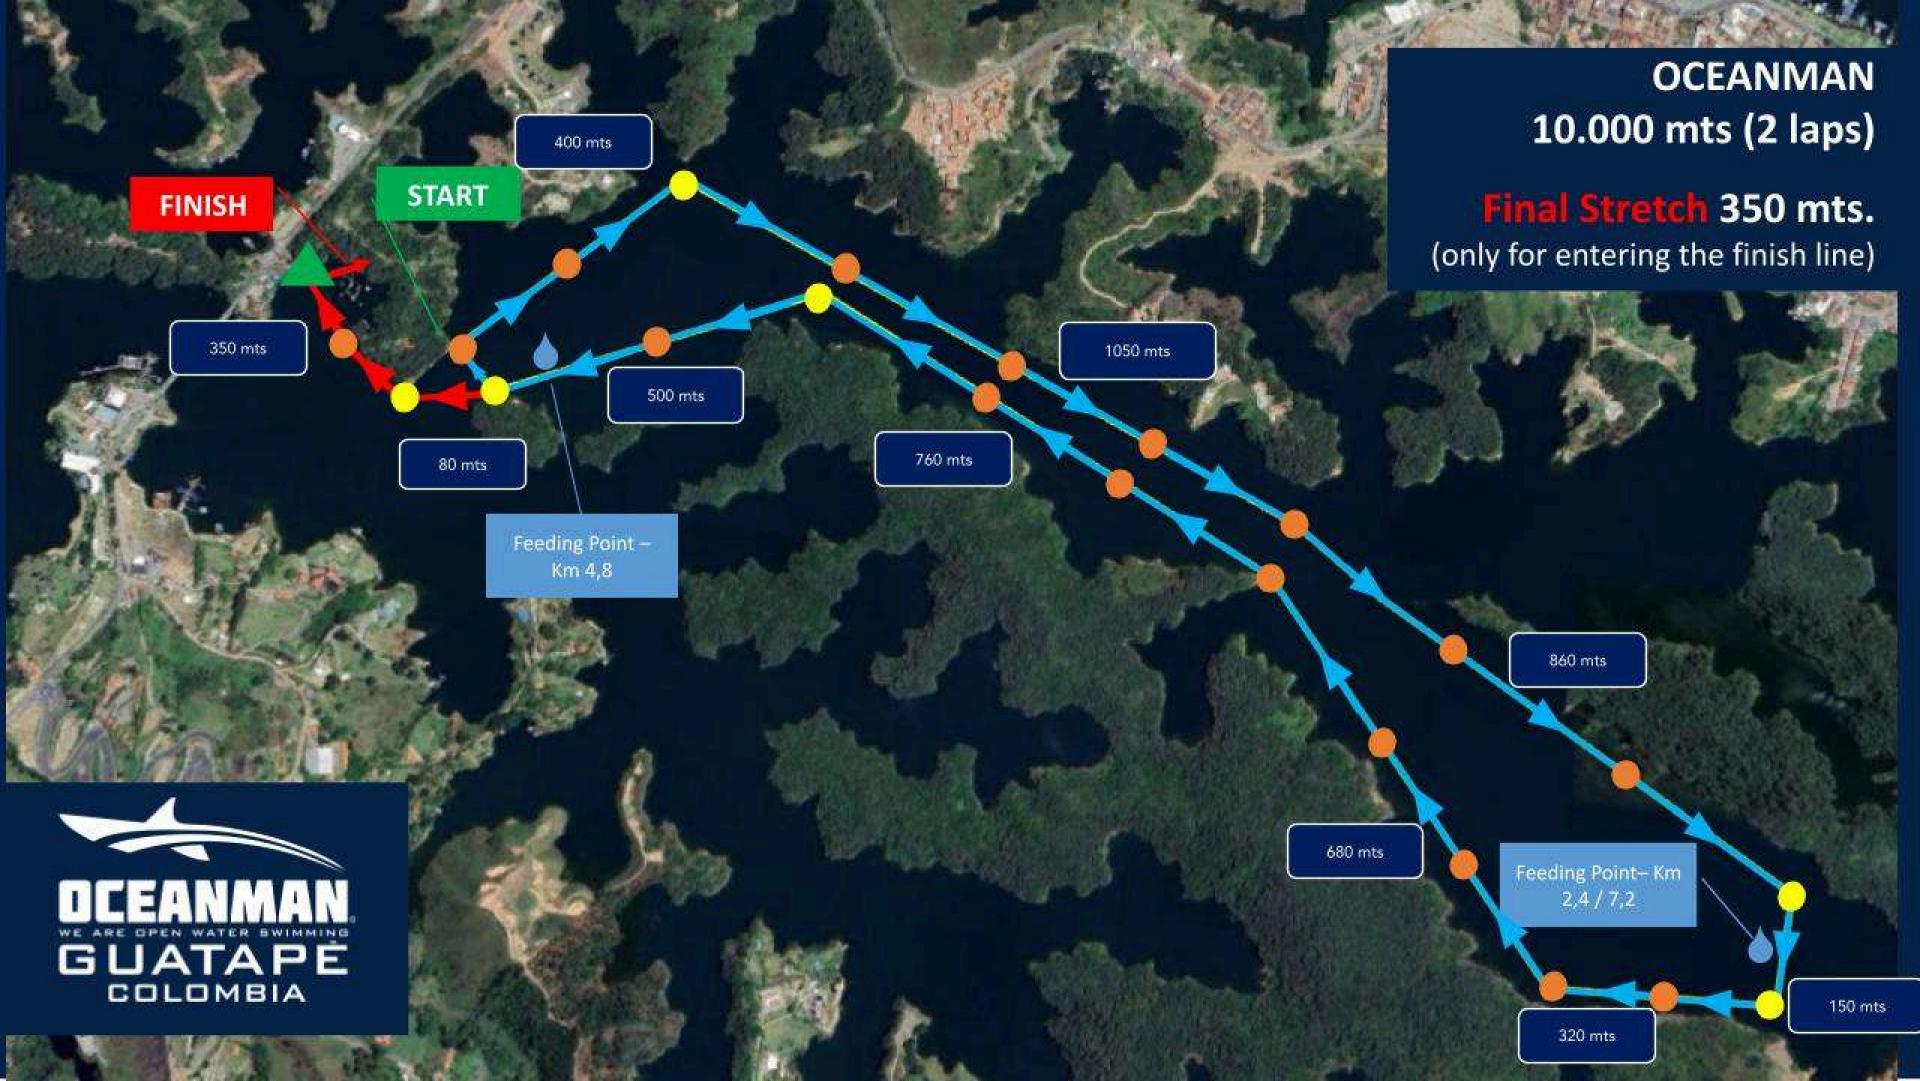

# TECHNICAL DETAILS

|               | OCEANMAN           | HALF OCEANMAN | SPRINT    | OCEANKIDS     | OCEANTEAMS |
|---------------|--------------------|---------------|-----------|---------------|------------|
| DATE          | 28/04/24           | 28/04/24      | 27/04/24  | 27/04/24      | 27/04/24   |
| DISTANCE      | 10 K               | 5 K           | 2 K       | 300 M / 600 M | 3 X 500 M  |
| START TIME    | 7:00 AM            | 7:30 AM       | 8:30 AM   | 7:30 AM       | 10:00 AM   |
| START         | COMFAMA            | COMFAMA       | COMFAMA   | COMFAMA       | COMFAMA    |
| FINISH        | COMFAMA            | COMFAMA       | COMFAMA   | COMFAMA       | COMFAMA    |
| AID STATION   | 3 (2.5k, 5k, 7.5k) | 1 (2.5 K)     | No        | No            | No         |
| PERSONAL BUOY | MANDATORY          | MANDATORY     | MANDATORY | MANDATORY     | MANDATORY  |

### AID STATIONS

- OCEANMAN
- HALF OCEANMAN

#1: Km 2.5

#2: Km 5

#3: Km 7.5

#4: Km 10

PEDIALYTE

GOING GELS

#### OCEANMAN (10 KM)

KM 3: 1 hour 30 minutes

KM 6: 3 hours

FINISH LINE: 4 hours 30 minutes