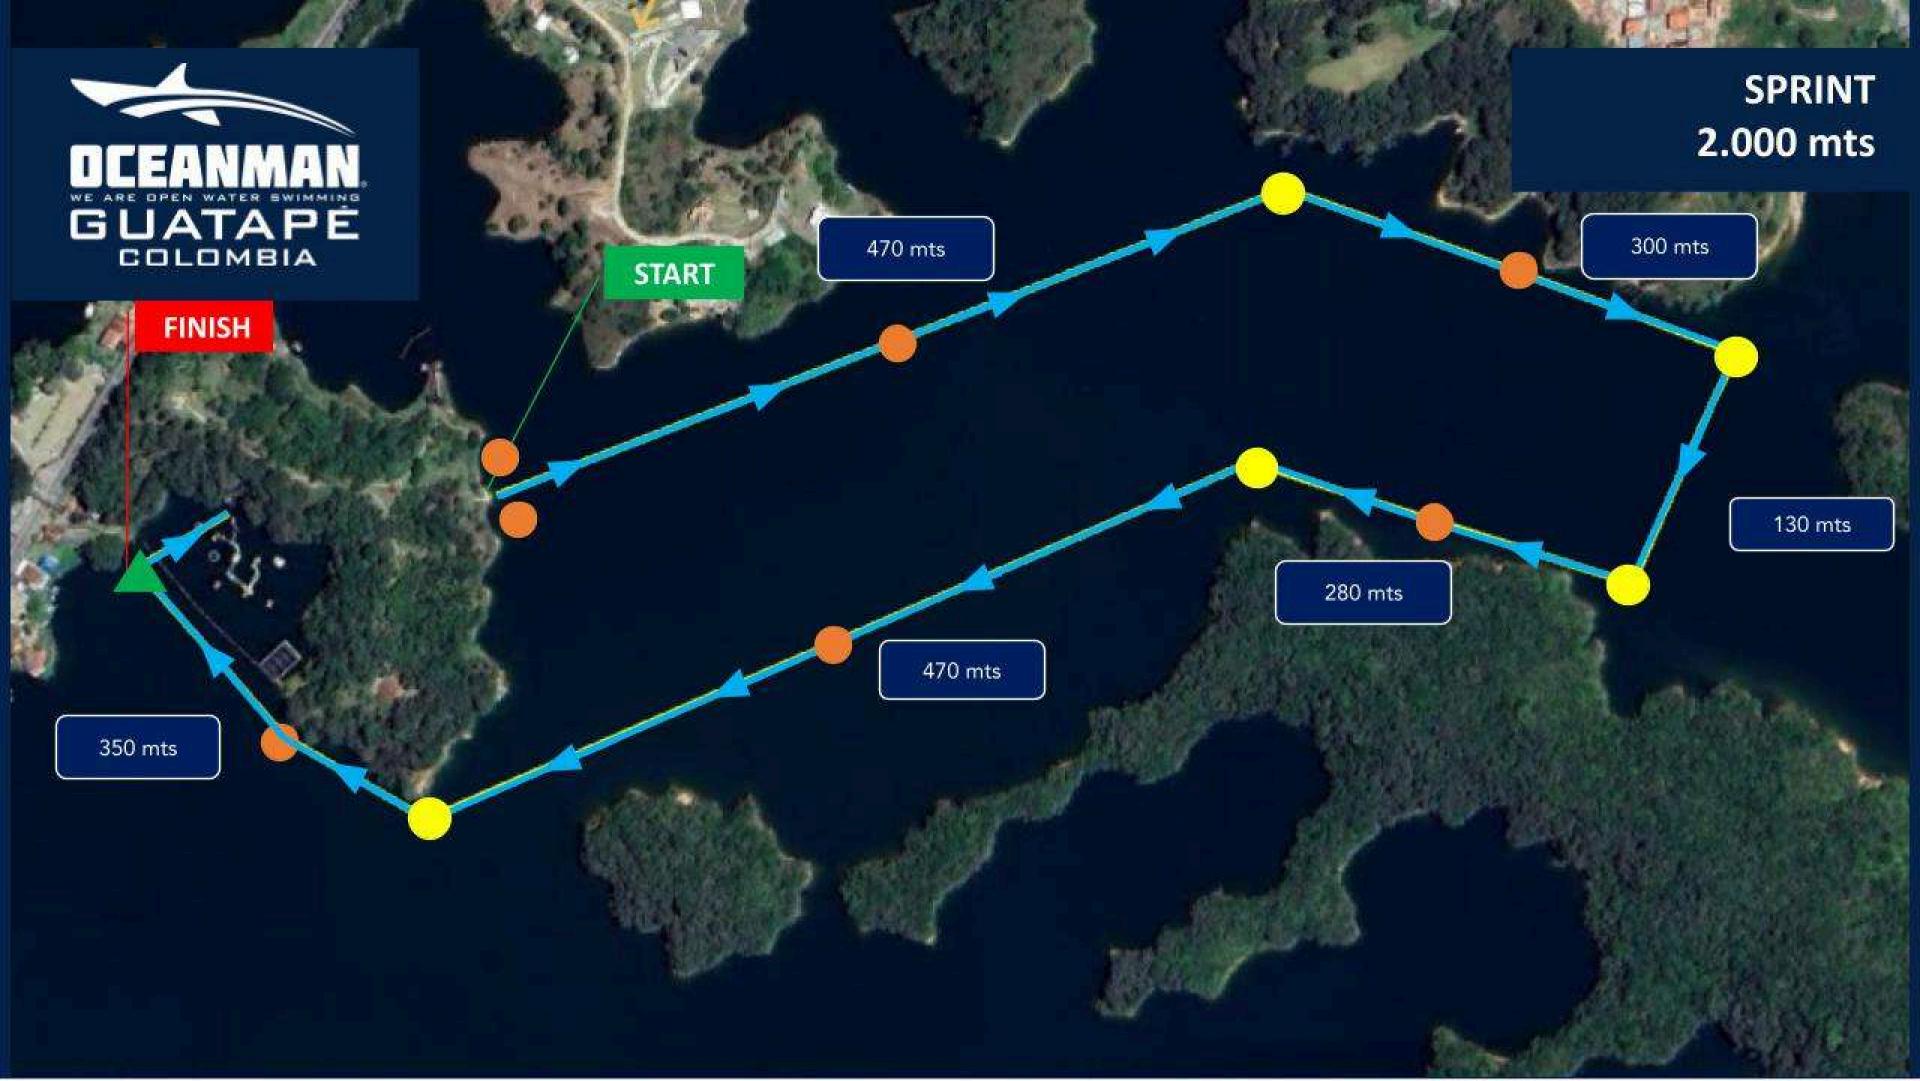

# TECHNICAL DETAILS

|               | OCEANMAN           | HALF OCEANMAN | SPRINT    | OCEANKIDS     | OCEANTEAMS |
|---------------|--------------------|---------------|-----------|---------------|------------|
| DATE          | 28/04/24           | 28/04/24      | 27/04/24  | 27/04/24      | 27/04/24   |
| DISTANCE      | 10 K               | 5 K           | 2 K       | 300 M / 600 M | 3 X 500 M  |
| START TIME    | 7:00 AM            | 7:30 AM       | 8:30 AM   | 7:30 AM       | 10:00 AM   |
| START         | COMFAMA            | COMFAMA       | COMFAMA   | COMFAMA       | COMFAMA    |
| FINISH        | COMFAMA            | COMFAMA       | COMFAMA   | COMFAMA       | COMFAMA    |
| AID STATION   | 3 (2.5k, 5k, 7.5k) | 1 (2.5 K)     | No        | No            | No         |
| PERSONAL BUOY | MANDATORY          | MANDATORY     | MANDATORY | MANDATORY     | MANDATORY  |

#### **SPRINT**

FINISH LINE: 1 hour 30 minutes

CAP Delivered by the organization

SWIMMING GOGGLES)

**TATTOOS** 

Delivered by the organization

**SWIMSUIT** 

Neoprene optional, not mandatory