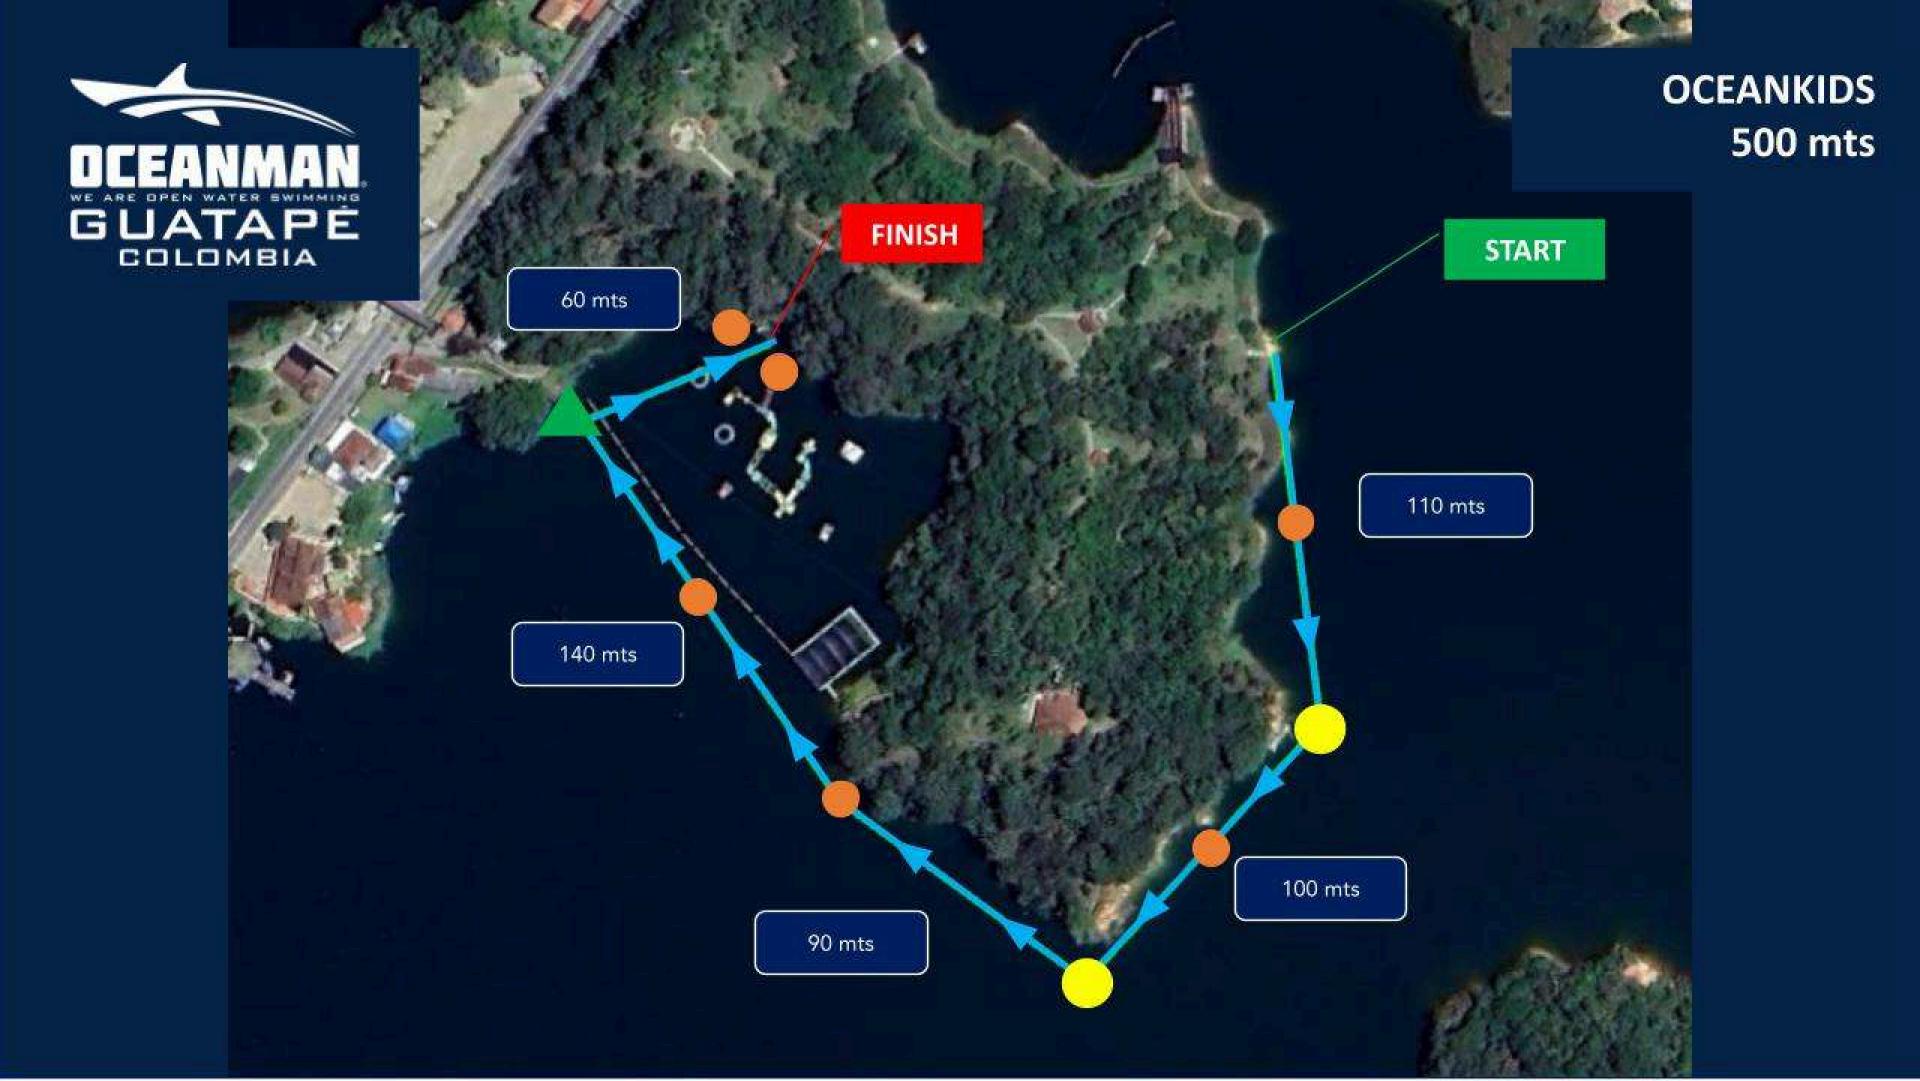

#### START OF COMPETITION

TIME: OCEANKIDS: 7:30 A.M.

**SPRINT (2K):** 8:30 A.M. **OCEANTEAMS:** 10:00 A.M.

PLACE: Comfama Guatapé Park