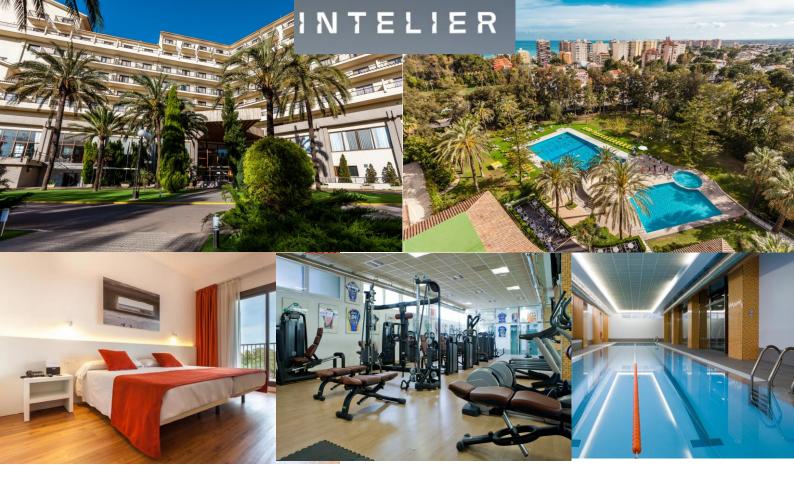

## **INTELIER ORANGE \*\*\*\* HOTEL**

## **BENICASIM BEACH**

This hotel was renewed in 2020 and is located just 250 meters away from the Eurosol beach and 1,9 km from the *Torreón* beach. It is surrounded by gardens and has seasonal outdoor pools, and an indoor one heated all year round.

The rooms are spacious, bright and with balcony. Breakfast is buffet service, and the cafeteria bar has a large terrace next to the outdoor pool.

The paying car parking is just facing the hotel.

| FROM 9TH TO 11TH MAY 2025 (Prices per night & room) | HALF BOARD |
|-----------------------------------------------------|------------|
| SINGLE ROOM                                         | €90.00     |
| DOUBLE / TWIN DOUBLE ROOM                           | €116.00    |
| TRIPLE ROOM                                         | €160.00    |